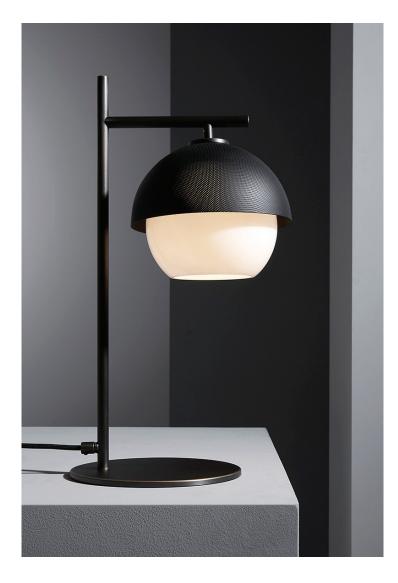

## Urban

Design: Massimo Tonetto

## Description

Table lamp with diffused light. Light or dark burnished brass structure with matt gold or matt black perforated metal lampshade. White Murano blown glass diffuser. Dimmer included.

Supply: Power cord.

## Finishes and materials

Structure: Light or dark burnished brass.

Lampshade: Matt gold or matt black perforated metal.

**Diffuser:** White Murano blown glass.

(For more specifications, please refer to "Finishes & Materials")