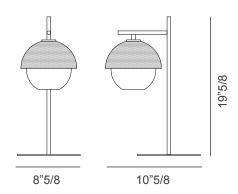

## Urban

Design: Massimo Tonetto



## Description

Table lamp with diffused light. Light or dark burnished brass structure with matt gold or matt black perforated metal lampshade. White Murano blown glass diffuser. Dimmer included.

Supply: Power cord.

Light source: 1x6W E14 LED 470lm

2700°K - Dimmable. Bulbs are not included.

Made in Italy.

Cable length: 90"1/2 15"3/4 74"3/4

## **Dimensions**

8"5/8W x 10"5/8D x 19"5/8H



## Finishes and materials

Structure: Light or dark burnished brass.

Lampshade: Matt gold or matt black perforated metal.

**Diffuser:** White Murano blown glass.

(For more specifications, please refer to "Finishes & Materials")