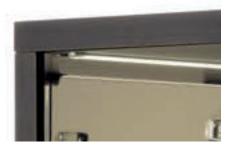

Rear in neutral mirror. Lighting with dimmable LED strip. A touch switch turns the light on.

Handles in metal with insert in marble from the range.

Edges and underbase plate in different metal finishes.