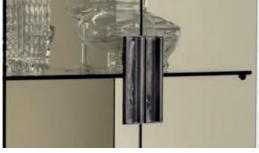

Handles in: Metal with insert in marble from the range.

Edges and underbase plate in metal: bright light gold, matt Champagne gold, bright chrome,

bright black chrome or matt satin bronze.

Top in: Bronze or Smoky mirror with bevel.