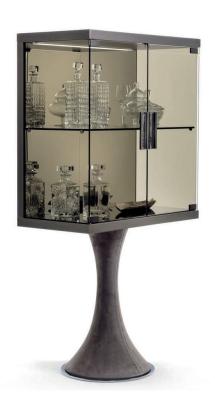

#### Cupboard in tempered bronze glass - Version C:

Cupboard or cabinet with sides and door in tempered bronze glass (cabinet back in lacquered wood). Interior: central shelf in transparent tempered glass 3/8".

Rear in neutral mirror. Lighting with dimmable LED strip. A touch switch turns the light on.

Handles in metal with insert in marble from the range.

Edges and underbase plate in different metal finishes.

1/8" bronze or smoky mirror top with bevel.

#### **Dimensions**

31"1/2W x 16"1/2D x 63"H Cod. Serie Y 722

**C**\_ / Display case/