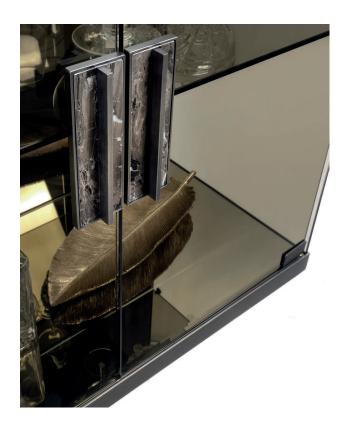

Rear in neutral mirror. Lighting with dimmable LED strip. A touch switch turns the light on.

Handles in metal with insert in marble from the range.

Edges and underbase plate in different metal finishes.

Handles in: Metal with insert in marble from the range.

Edges and underbase plate in metal: bright light gold, matt Champagne gold, bright chrome,

bright black chrome or matt satin bronze.

Top in: Bronze or Smoky mirror with bevel.