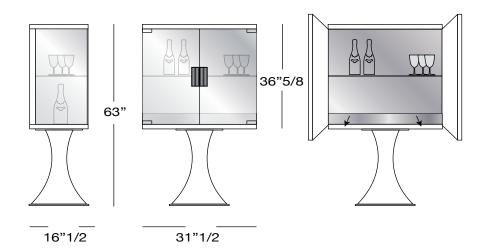

#### **Dimensions**

31"1/2W x 16"1/2D x 63"H Cod. Serie Y 722

**C**\_ / Display case/