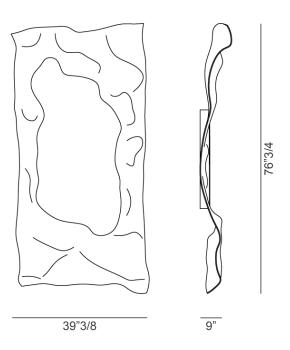

## **Description**

Rectangular wall mirror in 1/4" high temperature fused glass, back-silvered. 1/8" flat mirror. Rear frame in lacquered metal. Can be hung in various positions. Made in Italy.

## **Dimensions**

39"3/8W x 76"3/4H x 9"D

POSSIBLE POSITIONS

**NOTE:** The traces of heat forging are a peculiar and distinctive characteristic and guarantee the craftsmanship of the object.

(For more specifications, please refer to "Finishes & Materials")