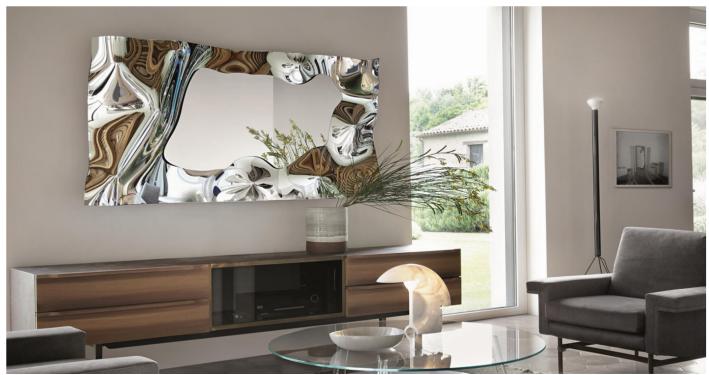

## **Description**

Rectangular wall mirror in 1/4" high temperature fused glass, back-silvered. 1/8" flat mirror. Rear frame in lacquered metal. Can be hung in various positions. Made in Italy.

## **Dimensions**

39"3/8W x 76"3/4H x 9"D

POSSIBLE POSITIONS

**NOTE:** The traces of heat forging are a peculiar and distinctive characteristic and guarantee the craftsmanship of the object.

(For more specifications, please refer to "Finishes & Materials")