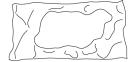

## **Description**

Rectangular wall mirror in 1/4" high temperature fused glass, back-silvered. 1/8" flat mirror. Rear frame in lacquered metal. Can be hung in various positions. Made in Italy.

## **Dimensions**

39"3/8W x 76"3/4H x 9"D

POSSIBLE POSITIONS

**NOTE:** The traces of heat forging are a peculiar and distinctive characteristic and guarantee the craftsmanship of the object.

(For more specifications, please refer to "Finishes & Materials")