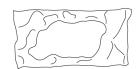

## **Description**

Rectangular wall mirror in 1/4" high temperature fused glass, back-silvered. 1/8" flat mirror. Rear frame in lacquered metal. Can be hung in various positions. Made in Italy.

## **Dimensions**

39"3/8W x 76"3/4H x 9"D

POSSIBLE POSITIONS

**NOTE:** The traces of heat forging are a peculiar and distinctive characteristic and guarantee the craftsmanship of the object.

(For more specifications, please refer to "Finishes & Materials")