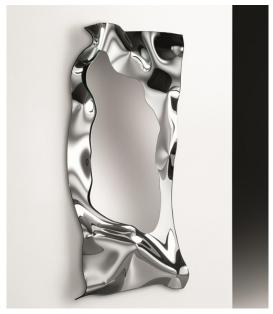

## **Description**

Rectangular wall mirror in 1/4" high temperature fused glass, back-silvered. 1/8" flat mirror. Rear frame in lacquered metal. Can be hung in various positions. Made in Italy.

### Finishes and materials

**Curved glass:** 1/4" high temperature melted glass, back silvered, in neutral version or with extra light glass, extralight RAL back-lacquered glass (not silvered), smoked glass or bronze glass.

**Central Mirror:** 1/8" flat mirror in neutral version, extralight glass, smoked glass or bronze glass.

(For more specifications, please refer to "Finishes & Materials")