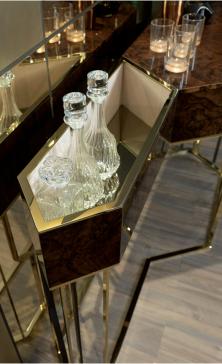

## Description

Console - Version A

Bar console with open bottle holder and wood drawer in the finishes: glossy ebony, glossy walnut burl wood or upholstered in leathers for the collection.

The interior of the bottle holder compartment is lacquered in glossy colors from the range with compartment rear in bronze or smoky mirror.

Compartment rear in: Bronze or smoky mirror.

Base: Bright light gold, matt Champagne gold, bright pink gold, bright chrome, bright black chrome or matt satin bronze. Also available with two-toned: bright light gold with bright pink gold, bright chrome with bright black chrome, bright light gold with bright black chrome, bright light gold with matt satin bronze or bright Champagne gold with matt satin bronze.

Compartment edge in: Metal in the same finish as the base.

Suggested leather: P.3 Suede.

(For more specifications, please refer to "Finishes & Materials")