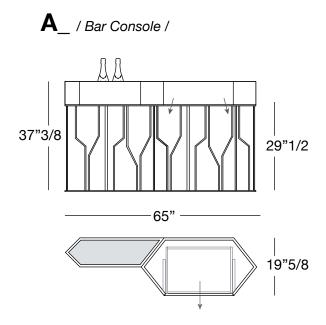

# Ginza Evo Design: Alessandro La Spada





## Description

Console - Version A

Bar console with open bottle holder and wood drawer in the finishes: glossy ebony, glossy walnut burl wood or upholstered in leathers for the collection.

The interior of the bottle holder compartment is lacquered in glossy colors from the range with compartment rear in bronze or smoky mirror.

Compartment edge in metal in the same finish as the base.

Drawer bottom covered in leather Cat. P.3 Suede.

Metal base in different finishes.



## Ginza Evo -

#### **Dimensions**

65"W x 19"5/8D x 37"3/8H Cod. Serie Y 761



### Finishes and materials

Container in: glossy Ebony, glossy Walnut burl wood or covered in leather Cat. P.3, Cat. P.6, Cat. P.9, Cat. P.12, Cat. P.15 or Cat. P.18.

Interior of the bottle holder compartment in: Lacquered in glossy colors.

Compartment rear in: Bronze or smoky mirror.

Base: Bright light gold, matt Champagne gold, bright pink gold, bright chrome, bright black chrome or matt satin bronze. Also available with two-toned: bright light gold with bright pink gold, bright chrome with bright black chrome, bright light gold with bright black chrome, bright light gold with matt satin bronze or bright Champagne gold with matt satin bronze.

Compartment edge in: Metal in the same finish as the base.

Suggested leather: P.3 Suede.

(For more specifications, please refer to "Finishe