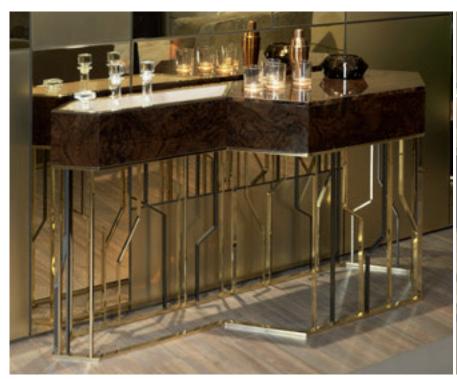

## Description

Console - Version A

Bar console with open bottle holder and wood drawer in the finishes: glossy ebony, glossy walnut burl wood or upholstered in leathers for the collection.

The interior of the bottle holder compartment is lacquered in glossy colors from the range with compartment rear in bronze or smoky mirror.

Compartment edge in metal in the same finish as the base.

Drawer bottom covered in leather Cat. P.3 Suede.

Metal base in different finishes.

Compartment rear in: Bronze or smoky mirror.

Base: Bright light gold, matt Champagne gold, bright pink gold, bright chrome, bright black chrome or matt satin bronze. Also available with two-toned: bright light gold with bright pink gold, bright chrome with bright black chrome, bright light gold with bright black chrome, bright light gold with matt satin bronze or bright Champagne gold with matt satin bronze.

Compartment edge in: Metal in the same finish as the base.

Suggested leather: P.3 Suede.

(For more specifications, please refer to "Finishes & Materials")