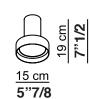

## **Dimensions**

Ø 5"7/8 x 7"1/2H Ø 7" x 8"5/8H

Hammer 15 **GU10** 

Hammer 18 **GU10** 

Hammer 15 **Pannel LED** 

Hammer 18 **Pannel LED** 

| LIGHT SOURCE |                            |                   |              |
|--------------|----------------------------|-------------------|--------------|
|              | lamp type                  | luminous efficacy | light colour |
| Hammer 15    | 1 x dichroic GU10 LED D 50 | -                 | 2700K        |
|              | 1 x pannel LED 9W          | 1 x 830 lm        | 2800K        |
| Hammer 18    | 1 x dichroic GU10 LED D 50 | -                 | 2700K        |
|              | 1 x pannel LED 12W         | 1 x 1110 lm       | 2800K        |