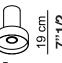

## **Dimensions**

Ø 5"7/8 x 7"1/2H Ø 7" x 8"5/8H

Hammer 15 **GU10** 

Hammer 18 **GU10** 

Hammer 15 **Pannel LED** 

Hammer 18 **Pannel LED** 

| LIGHT SOURCE |                            |                   |              |
|--------------|----------------------------|-------------------|--------------|
|              | lamp type                  | luminous efficacy | light colour |
| Hammer 15    | 1 x dichroic GU10 LED D 50 | -                 | 2700K        |
|              | 1 x pannel LED 9W          | 1 x 830 lm        | 2800K        |
| Hammer 18    | 1 x dichroic GU10 LED D 50 | -                 | 2700K        |
|              | 1 x pannel LED 12W         | 1 x 1110 lm       | 2800K        |