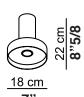

## **Dimensions**

Ø 5"7/8 x 7"1/2H Ø 7" x 8"5/8H

Hammer 15 **GU10** 

Hammer 18 **GU10** 

Hammer 15 **Pannel LED** 

Hammer 18 **Pannel LED** 

| LIGHT SOURCE |                            |                   |              |
|--------------|----------------------------|-------------------|--------------|
|              | lamp type                  | luminous efficacy | light colour |
| Hammer 15    | 1 x dichroic GU10 LED D 50 | -                 | 2700K        |
|              | 1 x pannel LED 9W          | 1 x 830 lm        | 2800K        |
| Hammer 18    | 1 x dichroic GU10 LED D 50 | -                 | 2700K        |
|              | 1 x pannel LED 12W         | 1 x 1110 lm       | 2800K        |