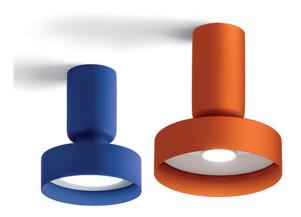

## Hammer

Design: Paolo Grasselli

## **Description**

Recessed lamp in two sizes. Turned painted metal body available in different colors.

## Finishes and materials

Structure in Metal: - Basic: White.

- Special colors (lead grey, brick, lime, bluette, blue cina and matt brass).

(For more specifications, please refer to "Finishes & Materials")