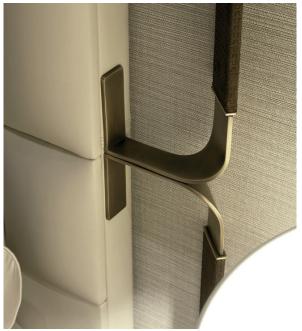

## Description

Bed with upholstered headboard made with a metal frame covered in smooth or printed leather and bronze details. Bed frame upholstered in fabric or leather. Made in Italy.

## Finishes and materials

Headboard frame cover: C.O.L. / Leather Cat. B / Leather Cat. C / Leather Cat. D.

Headboard frame detail: Bronze metal.

Bed cover: C.O.M. Fabric / Fabric Cat. A / Fabric Cat. B / Technabuk / C.O.L. /

Leather Cat. C / Leather Cat. D.

(For more specifications, please refer to "Finishes & Materials")