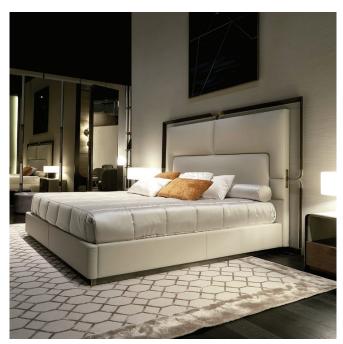

## Grace

## Description

Bed with upholstered headboard made with a metal frame covered in smooth or printed leather and bronze details. Bed frame upholstered in fabric or leather. Made in Italy.

## **Dimensions**

**Queen:** 79"5/8W x 86"5/8D x 69"5/8H (To fit QUEEN size Mattress 60"x 80")

**King:** 96"1/2W x 86"5/8D x 69"5/8H (To fit KING size Mattress 76"3/4 x 80")