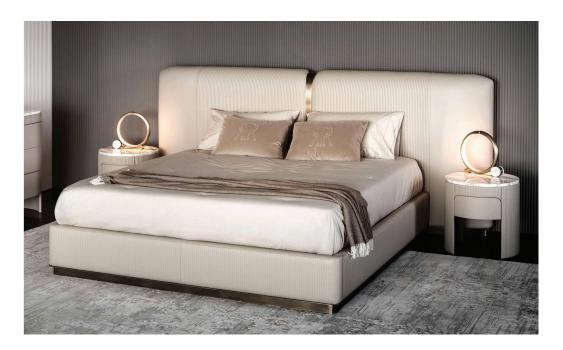

## Vogue

## Description

Double bed with upholstered headboard and metal central detail. Both, the base and headboard are covered in fabric or leather and can be finished with a refined "Baguette" or "Elle" embroidery or just in smooth finish. Metal details are available in steel or bronze. Made in Italy.