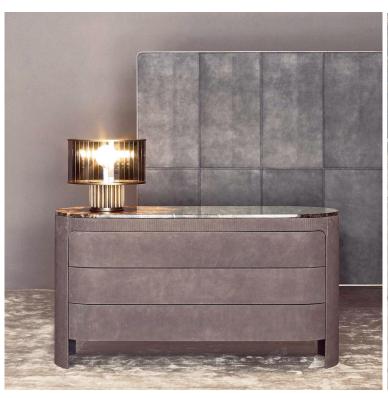

## Description

Dresser with three drawers. The structure is covered in leather available with a refined "Baguette" or "Elle" embroidery or in smooth finish. Top in marble. Made in Italy.

## **Dimensions**

61"7/8W x 19"5/8D x 33"1/2H

## Finishes and materials

Marble top: Emperador Dark / Gold Calacatta / Valentine Gray. Cover: C.O.L. / Leather Cat. B / Leather Cat. C / Leather Cat. D. Cover finish: Smooth / "Baguette" embroidery / "Elle" embroidery. \*The embroideries are realized only on soft and smooth leather cat. C/D.