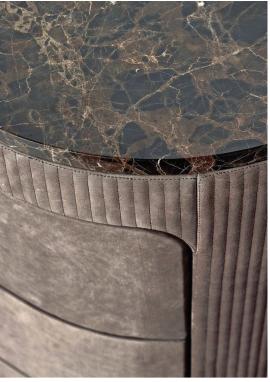

## Description

Dresser with three drawers. The structure is covered in leather available with a refined "Baguette" or "Elle" embroidery or in smooth finish. Top in marble. Made in Italy.

## Finishes and materials

Marble top: Emperador Dark / Gold Calacatta / Valentine Gray. Cover: C.O.L. / Leather Cat. B / Leather Cat. C / Leather Cat. D. Cover finish: Smooth / "Baguette" embroidery / "Elle" embroidery. \*The embroideries are realized only on soft and smooth leather cat. C/D.