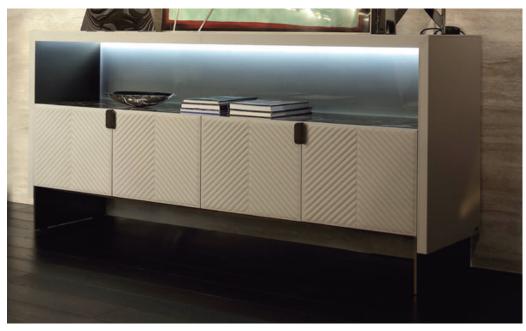

## Description

Sideboard with a high-end structure covered in leather. The top and sides are covered with smooth or printed leather while the doors are covered with smooth leather with a stylish embroidery. The inside is lacquered and comes with a versatile marble shelf. It has glass back with lighting and metal details are available in bronze or glossy gold finish. Made in Italy

## Dimensions

86"7/8W x 19"5/8D x 44"1/2H

## Finishes and materials

Structure: C.O.L. / Leather (Cat. B + C) / Leather (Cat. B + D) / Leather (Cat. C/D + C) / Leather (Cat. C/D + D). Details: Bronze / Glossy gold. Inside: Lacquered. / Shelf: Marble. / Back: Backlights glass.