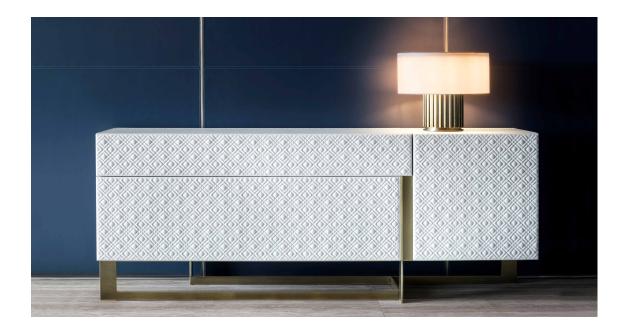

## Description

Sideboard with structure in Ebony wood or covered in leather with doors in Ebony wood or covered in leather with matelassè embroidery (The matelassè is made using only soft and smooth leather cat. C/D). Base and details in steel, bronze or black chrome. Inside in Ebony wood or lacquered. Made in Italy.

### **Dimensions**

A) 82"5/8W x 19"5/8D x 31"1/2H

B) 98"3/8W x 19"5/8D x 31"1/2H

#### **Combinations:**

Structure in Ebony. Doors covered in leather (Cat. C or D) or in Ebony wood. Inside in Ebony. Structure covered in leather (Cat. B, C or D). Doors covered in leather (Cat. C or D). Lacquered inside.

Metal base & details: Steel / Bronze / Black chrome.

(For more specifications, please refer to "Finishes & Materials")