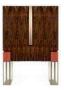

## Montenapoleone (SC5001)

Design: Luca Scacchetti

## Description

Bar cabinet with structure available in polished or satin green ebony or lacquered wood. Metal base and handles in bronze or black nickel and details covered with leather with galouchat pattern.

## Finishes & Materials

Structure: Polished/Satin lacquered wood (Black / Ivory) / Polished/Satin Green ebony wood.

Details cover: Leather Cat. C (MI - R1400 col.2 orange / MI - R1400 col.3 ivory / MI - R1400col.11 grey).

Base & Handles: Bronze / Black nickel.

\* For more specifications, please refer to the "Finishes & Materials" PDF