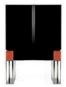

## Montenapoleone (SC5001)

Design: Luca Scacchetti

## Description

Bar cabinet with structure available in polished or satin green ebony or lacquered wood. Metal base and handles in bronze or black nickel and details covered with leather with galouchat pattern.

## Finishes & Materials

Structure: Polished/Satin lacquered wood (Black / Ivory) / Polished/Satin Green ebony wood.

Details cover: Leather Cat. C (MI - R1400 col.2 orange / MI - R1400 col.3 ivory / MI - R1400col.11 grey).

Base & Handles: Bronze / Black nickel.

\* For more specifications, please refer to the "Finishes & Materials" PDF