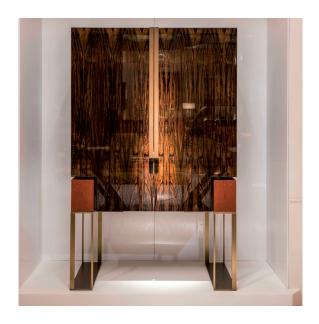

## Montenapoleone (SC5001)

Design: Luca Scacchetti

## Description

Bar cabinet with structure available in polished or satin green ebony or lacquered wood. Metal base and handles in bronze or black nickel and details covered with leather with galouchat pattern.

Interior with back lined with leather drawer bottle holder and storage compartment. Glass shelves and cup holder. Interior LED lighting with opening sensor. Made in Italy.

## **Dimensions**

43"1/4W x 17"3/4D x 68"7/8H

Cod. SC 5001 Ebony/ bronze

Cod. SC 5001/LAC Lacquered / black nickel