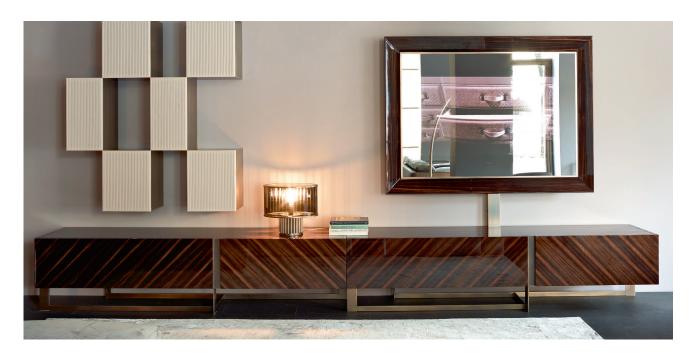

# Blade

## Description

Tv Stand with structure in Ebony wood or covered in leather with doors in Ebony wood or covered in leather with matelassè embroidery (The matelassè is made using only soft and smooth leather cat. C/D). Base and details in steel, bronze or black chrome. Inside in Ebony wood or lacquered. Made in Italy.

#### **Dimensions**

- A) 82"5/8W x 19"5/8D x 23"5/8H
- **B)** 98"3/8W x 19"5/8D x 23"5/8H

#### **Combinations:**

- . Structure in Ebony. Doors covered in leather (Cat. C or D) or in Ebony wood. Inside in Ebony.
- . Structure covered in leather (Cat. B, C or D). Doors covered in leather (Cat. C or D). Lacquered inside.

Metal base & details: Steel / Bronze / Black chrome.

(For more specifications, please refer to "Finishes & Materials")