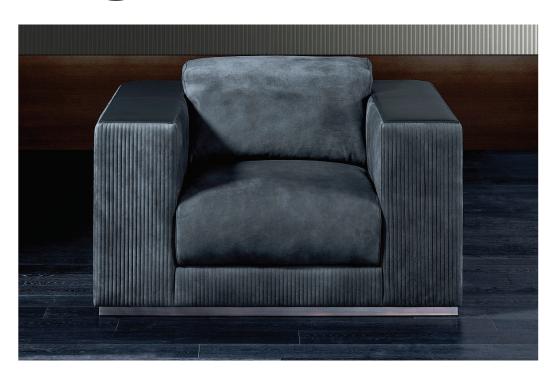

## Description

Lounge chair with structure covered in fabric, fabric and leather or just leather and finished with a refined "Baguette" embroidery or in smooth finish. Metal details are available in steel or bronze.

## Finishes and materials

Cover: C.O.M. Fabric / Fabric (Cat. A or B) / C.O.L. / Leather (Cat. C) + Fabric (Cat. A/B) /

Leather Cat. C / Leather Cat. D.

Cover finish: Smooth / "Baguette" embroidery.

\*The embroideries are realized only on soft and smooth leather cat. C/D.

Metal details: Bronze / Steel.

(For more specifications, please refer to "Finishes & Materials")