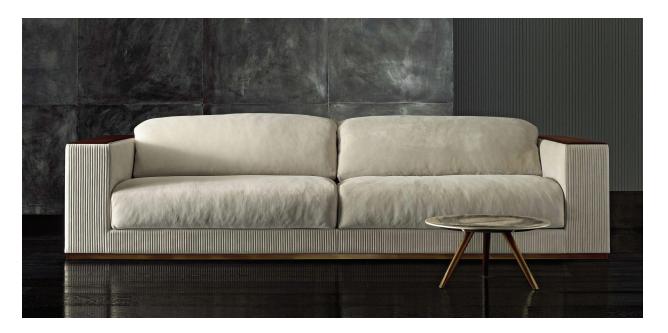

## Description

Sofa with structure covered in fabric, fabric and leather or just leather and finished with a refined "Baguette" embroidery or in smooth finish. Metal details in steel or bronze. Two different sizes are avalable. Made in Italy.

## **Dimensions**

**A)** 94"1/2W x 43"1/4D x 28"3/8H B) 118"1/8W x 43"1/4D x 28"3/8H

## Finishes and materials

Cover: C.O.M. Fabric / Fabric (Cat. A or B) / C.O.L. / Leather (Cat. C) + Fabric (Cat. A/B) /

Leather Cat. C / Leather Cat. D.

Cover finish: Smooth / "Baguette" embroidery.

\*The embroideries are realized only on soft and smooth leather cat. C/D.

Metal details: Bronze / Steel.

(For more specifications, please refer to "Finishes & Materials")