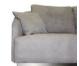

### **Back Cushions**

**Option A:** 2 or 3 cushions (23"5/8 x 23"5/8) + 2 cushions (19"5/8 x 19"5/8) **Option B:** Embroidered back cushions. Suggested: 2 cushions (19"5/8 x 19"5/8)

#### **Back cushions**

Option A

Option B