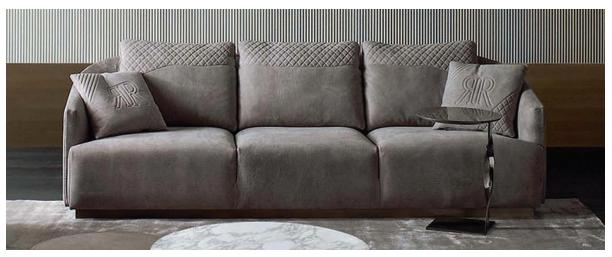

# Opera

The image shows the Opera sofa with back cushions in option B.

# Description

Sofa with cover in fabric, leather or the combination of both. It comes with a refined back available in smooth finish or with a stylish matelassè embroidery and a high-end metal base in steel or bronze finish. The refined back cushions are available in two different options. Made in Italy.

## **Dimensions**

**A)** 70"7/8W x 39"3/8D x 31"1/2H

**B)** 86"5/8W x 39"3/8D x 31"1/2H

C) 102"3/8W x 39"3/8D x 31"1/2H

#### Finishes and materials

Cover: Fabric (Cat. A or B) / C.O.L. / Leather (Cat. C/D) + Fabric (Cat. A/B) / Leather (Cat. C or D).

Metal base: Bronze / Steel.

Back: Smooth finish / Matelassè embroidery.

(For more specifications, please refer to "Finishes & Materials")