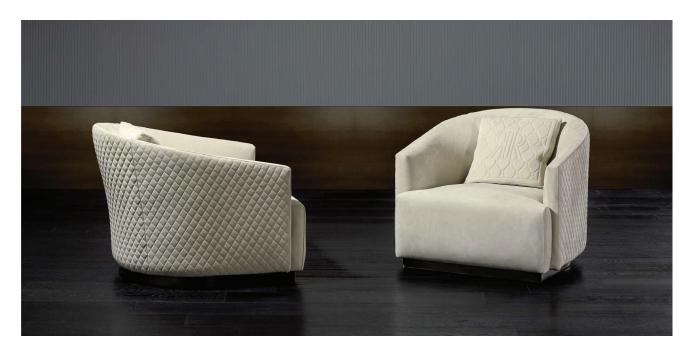

## Description

Lounge chair with cover in fabric, leather or the combination of both. It comes with a refined back available in smooth finish or with a stylish matelassè embroidery. Metal base in steel or bronze finish. Also, one square decorative cushion is included and a swivel mechanism is available upon request. Made in Italy.

## Finishes and materials

**Cover:** Fabric (Cat. A or B) / C.O.L. / Leather (Cat. C/D) + Fabric (Cat. A/B) / Leather (Cat. C or D). **Metal base:** Bronze / Steel. **Back:** Smooth finish / Matelassè embroidery.