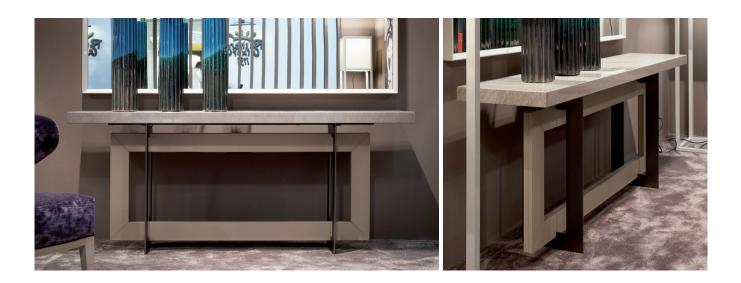

## Description

Console with top in different wood finishes. Base in chromed metal combined with leather or in chromed metal with beech wood.

Also available with Black, Shadow or Superior metal finish.

## Finishes and materials

Top in: matt/high gloss Castagno Toscano, matt/hg Ebony, matt/hg Eucalyptus, hg Graphite, hg Savannah, hg Stone, hg Zulu, hg Lacquered colors or matt Walnut.

Also available with Black, Shadow or Superior metal finish.

Base: Chromed Metal + Leather or Chromed Metal + Beech wood.

(For more specifications, please refer to "Finishes & Materials")