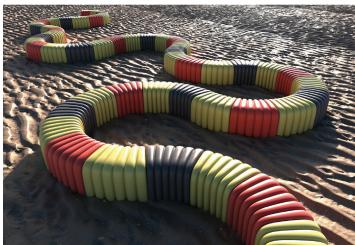

## River Snake

Design: Mac Stopa

Figure A - Short Snake Bench

Figure B - Long Snake Bench

Individual modules/Stools