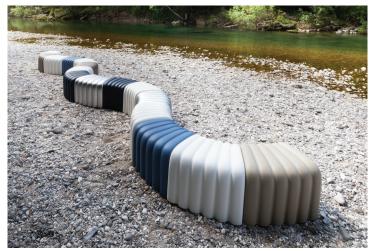

## River Snake

Design: Mac Stopa

Figure A - Short Snake Bench

Figure B - Long Snake Bench

Individual modules/Stools