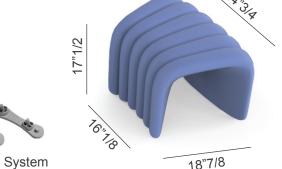

## River Snake

Design: Mac Stopa



Figure A - Short Snake Bench



Figure B - Long Snake Bench



Individual modules/Stools

## **Dimensions**

24"3/4W x 18"7/8D x 17"1/2H

## **Description**

Modular stool or Bench with self supporting frame shell in integral polyurethane foam in low density "Soft Touch Plus", available in variety of colors. For orders over 50 pieces, any RAL color is available. The molding of the integral foam may vary from color to color depending on the mold. Glides in PVC. Ideal for Indoor or Outdoor use.





Linking System

## Finishes and materials

Structure: Integral polyurethane foam in low density "Soft Touch". Glides: PVC.

(For more specifications, please refer to "Finishes & Materials")