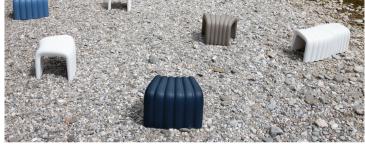

## River Snake

Design: Mac Stopa

Figure A - Short Snake Bench

Figure B - Long Snake Bench

Individual modules/Stools

## **Description**

Modular stool or Bench with self supporting frame shell in integral polyurethane foam in low density "Soft Touch Plus", available in variety of colors. For orders over 50 pieces, any RAL color is available. The molding of the integral foam may vary from color to color depending on the mold. Glides in PVC. Ideal for Indoor or Outdoor use.