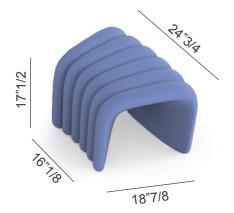

## River Snake

Design: Mac Stopa



Figure - Round Bench



Individual modules/Stools

## **Dimensions**

24"3/4W x 18"7/8D x 17"1/2H

## Description

Modular stool or Bench with self supporting frame shell in integral polyurethane foam in low density "Soft Touch Plus", available in variety of colors. For orders over 50 pieces, any RAL color is available. The molding of the integral foam may vary from color to color depending on the mold. Glides in PVC. Ideal for Indoor or Outdoor use.



## Finishes and materials

Structure: Integral polyurethane foam in low density "Soft Touch". Glides: PVC.

(For more specifications, please refer to "Finishes & Materials")



Linking System