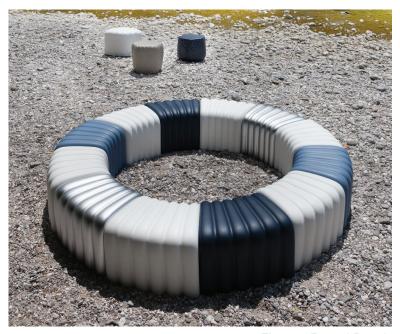

## River Snake

Design: Mac Stopa

Figure - Round Bench

Individual modules/Stools