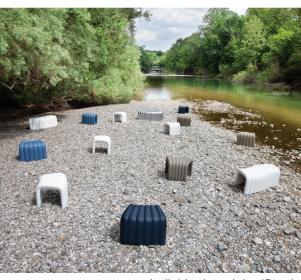

## River Snake

Design: Mac Stopa

Figure - Round Bench

Individual modules/Stools

## Description

Modular stool or Bench with self supporting frame shell in integral polyurethane foam in low density "Soft Touch Plus", available in variety of colors. For orders over 50 pieces, any RAL color is available. The molding of the integral foam may vary from color to color depending on the mold. Glides in PVC. Ideal for Indoor or Outdoor use.