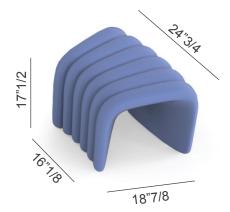

## River Snake

Design: Mac Stopa



Figure - Semicircular Bench



Individual modules/Stools

## **Dimensions**

24"3/4W x 18"7/8D x 17"1/2H

## Description

Modular stool or Bench with self supporting frame shell in integral polyurethane foam in low density "Soft Touch Plus", available in variety of colors. For orders over 50 pieces, any RAL color is available. The molding of the integral foam may vary from color to color depending on the mold. Glides in PVC. Ideal for Indoor or Outdoor use.



## Finishes and materials

Structure: Integral polyurethane foam in low density "Soft Touch". Glides: PVC.

(For more specifications, please refer to "Finishes & Materials")



Linking System