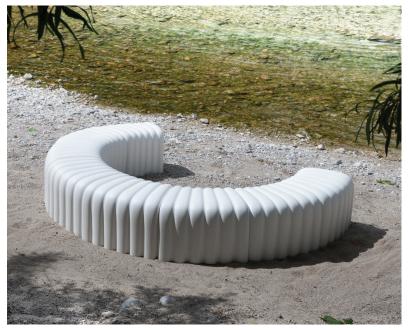

## River Snake

Design: Mac Stopa

Figure - Semicircular Bench

Individual modules/Stools