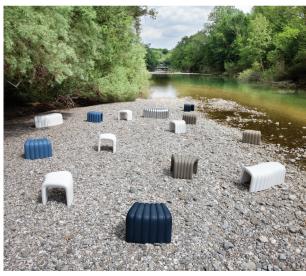

## River Snake

Design: Mac Stopa

Figure - Semicircular Bench

Individual modules/Stools

## Description

Modular stool or Bench with self supporting frame shell in integral polyurethane foam in low density "Soft Touch Plus", available in variety of colors. For orders over 50 pieces, any RAL color is available. The molding of the integral foam may vary from color to color depending on the mold. Glides in PVC. Ideal for Indoor or Outdoor use.