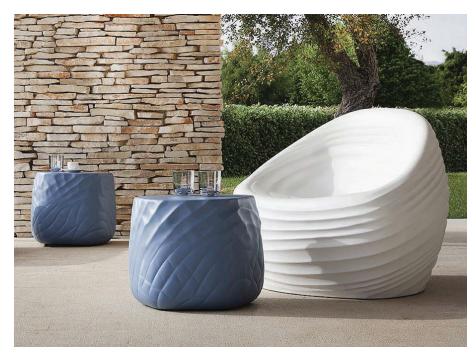

## **Description**

Coffee or side table with self supporting frame shell in integral polyurethane foam in low density "Soft Touch Plus", available in variety of colors. For orders over 50 pieces, any RAL color is available. The molding of the integral foam may vary from color to color depending on the mold. Glides in PVC. Ideal for Indoor or Outdoor use.