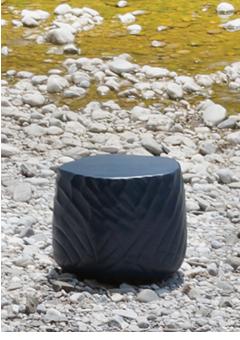

## **Description**

Coffee or side table with self supporting frame shell in integral polyurethane foam in low density "Soft Touch Plus", available in variety of colors. For orders over 50 pieces, any RAL color is available. The molding of the integral foam may vary from color to color depending on the mold. Glides in PVC. Ideal for Indoor or Outdoor use.