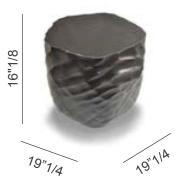

## **River Stone**

Design: Mac Stopa





## **Description**

Coffee or side table with self supporting frame shell in integral polyurethane foam in low density "Soft Touch Plus", available in variety of colors. For orders over 50 pieces, any RAL color is available. The molding of the integral foam may vary from color to color depending on the mold. Glides in PVC. Ideal for Indoor or Outdoor use.

## **Dimensions**

19"1/4W x 19"1/4D x 16"1/8H

## Finishes and materials

Structure: Integral polyurethane foam in low density "Soft Touch". Glides: PVC.

(For more specifications, please refer to "Finishes & Materials")