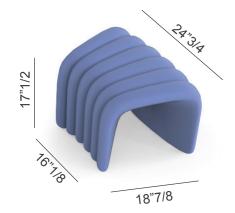

## **Dimensions**

24"3/4W x 18"7/8D x 17"1/2H

**Description** 

Modular stool or Bench with self supporting frame shell in integral polyurethane foam in low density "Soft Touch Plus", available in variety of colors. For orders over 50 pieces, any RAL color is available. The molding of the integral foam may vary from color to color depending on the mold. Glides in PVC. Ideal for Indoor or Outdoor use.