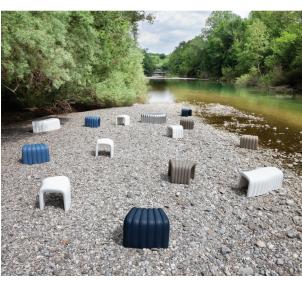

## River Snake

Design: Mac Stopa

Figure - Curved Bench

Individual modules/Stools

## **Dimensions**

24"3/4W x 18"7/8D x 17"1/2H

**Description** 

Modular stool or Bench with self supporting frame shell in integral polyurethane foam in low density "Soft Touch Plus", available in variety of colors. For orders over 50 pieces, any RAL color is available. The molding of the integral foam may vary from color to color depending on the mold. Glides in PVC. Ideal for Indoor or Outdoor use.