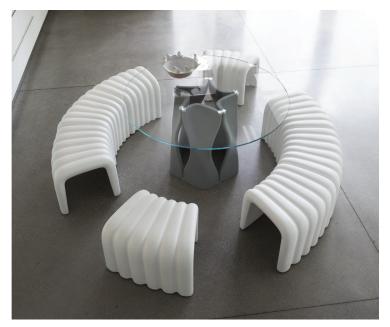

## River Snake

Design: Mac Stopa

Figure - Curved Bench

Individual modules/Stools