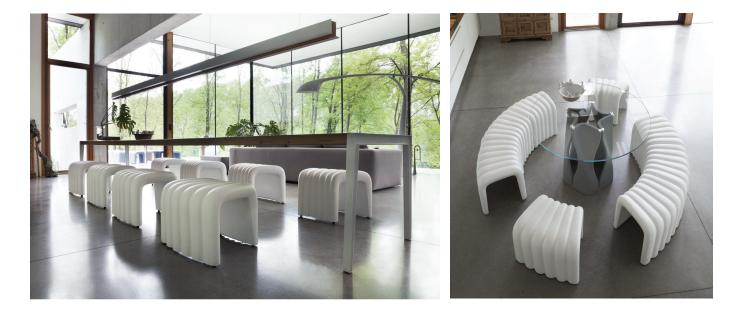

## River Snake

Design: Mac Stopa

## Description

Modular stool or Bench with self supporting frame shell in integral polyurethane foam in low density "Soft Touch Plus", available in variety of colors. For orders over 50 pieces, any RAL color is available. The molding of the integral foam may vary from color to color depending on the mold. Glides in PVC. Ideal for Indoor or Outdoor use.