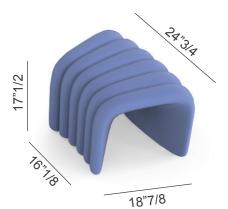

## River Snake

Design: Mac Stopa



## Description

Modular stool or Bench with self supporting frame shell in integral polyurethane foam in low density "Soft Touch Plus", available in variety of colors. For orders over 50 pieces, any RAL color is available. The molding of the integral foam may vary from color to color depending on the mold. Glides in PVC. Ideal for Indoor or Outdoor use.

## Dimensions

24"3/4W x 18"7/8D x 17"1/2H

## Finishes and materials

**Structure:** Integral polyurethane foam in low density "Soft Touch". **Glides:** PVC.

(For more specifications, please refer to "Finishes & Materials")





Linking System