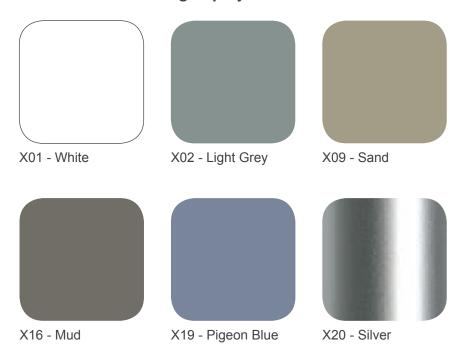

## "Soft Touch Plus" integral polyurethane foam

This product uses low, medium and high density polyurethane. Each steel frame gets fit in the mould and then the poliurethane foam—which originally is in a liquid form—is poured in and through a heating process, gets hardened. The material is dyed in mass during the liquid phase and is painted after the production. The integral foam is waterproof, hygienic and soft. The tear-resistant surface is characterizedby an high abrasion resistance, an extremely pleasant touch, high elasticity, low thermal conductivity and maximum comfort. Another strength of the integral foam is its easy maintenance: the product can be simply cleaned with warm water and mild soap. The material is CFC free.