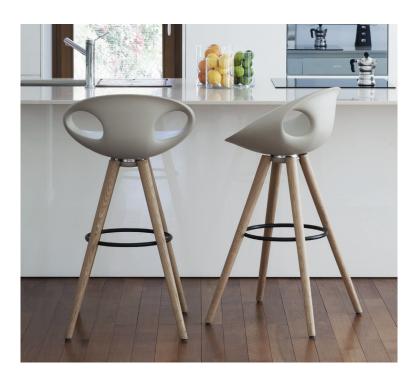

## Description

Stool with shell/seat in integral polyurethane "Soft Touch" in variety of colors.

Wooden legs with round section in Oak or Canaletto walnut.

The base can be fixed or swiveling 360° with or without Memory return. Metal feet support. Felt glides.