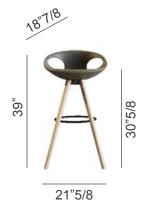

# Up

## Design: Martin Ballendat



## Description

Stool with shell/seat in integral polyurethane "Soft Touch" in variety of colors.

Wooden legs with round section in Oak or Canaletto walnut.

The base can be fixed or swiveling 360° with or without Memory return. Metal feet support. Felt glides.

## **Dimensions**

21"5/8W x 18"7/8D x 39"H Seat height: 30"5/8



#### Finishes and materials

**Shell/Seat:** Integral polyurethane "Soft Touch" in variety of colors. **Legs:** Oak or Canaletto walnut wood with metal feet support.

Glides: Felt.

(For more specifications, please refer to "Finishes & Materials")