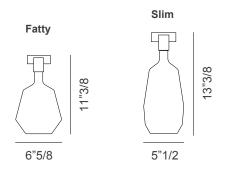

## **Mom** Design: Umberto Asnago



## Description

Wall lamp available in five different shapes. Structure made in gold, rose gold, graphite or white matt metal. Shade made in matt borosilicate glass in the finishes: Blue avio, sage green, powder pink, sand, mustard, white or black or in glossy borosilicate glass in the finishes: Blue, green or violet. **Light source:** 1 x 5W - E12 LED. Bulb not included. Made in Italy.

## Dimensions

**Fatty:** 6"5/8W x 11"3/8H **Slim:** 5"1/2W x 13"3/8H



## Finishes and materials

**Structure:** Gold, rose gold, graphite or white matt metal.

**Shade:** Blue avio, sage green, powder pink, sand, mustard, white or black matt borosilicate glass or blue, green or violet glossy borosilicate glass.

(For more specifications, please refer to "Finishes & Materials")