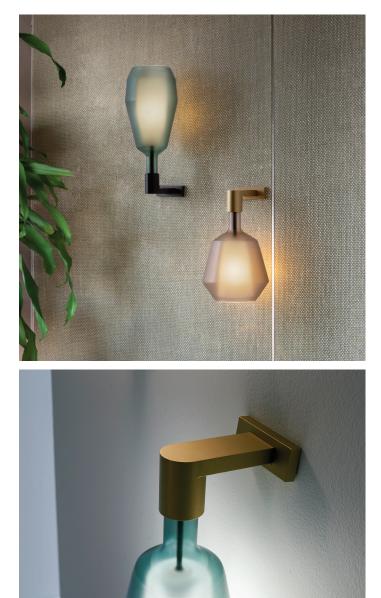

## Description

Wall lamp available in five different shapes. Structure made in gold, rose gold, graphite or white matt metal. Shade made in matt borosilicate glass in the finishes: Blue avio, sage green, powder pink, sand, mustard, white or black or in glossy borosilicate glass in the finishes: Blue, green or violet. **Light source:** 1 x 5W - E12 LED. Bulb not included. Made in Italy.

## Finishes and materials

**Structure:** Gold, rose gold, graphite or white matt metal.

**Shade:** Blue avio, sage green, powder pink, sand, mustard, white or black matt borosilicate glass or blue, green or violet glossy borosilicate glass.