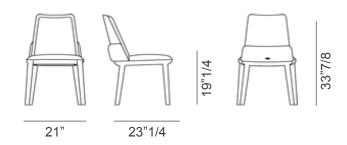

## Belinda



## Description

Chair with frame in natural ashwood (frN), Canaletto walnut stained ashwood (frNC), burned oak stained ashwood (frRB) or open pore matt white (fr71) or black (fr73) ashwood. Seat and back upholstered in Fabric, Synthetic Nubuck, Micro Nubuck, Synthetic Leather or Soft Leather. The cover is not removable.

## **Dimensions**

21"W x 23"1/4D x 33"7/8H Seat height: 19"1/4



## Finishes and materials

Frame: Natural Ashwood (frN), Canaletto Walnut Stained Ashwood (frNC),

Burned Oak Stained Ashwood (frRB) or open pore matt white (fr71) or black (fr73) ashwood.

Cover: C.O.M. Fabric, Fabric, Synthetic Leather, Synthetic Nubuck, Micro Nubuck, C.O.L. or Soft Leather.

(For more specifications, please refer to "Finishes & Materials")