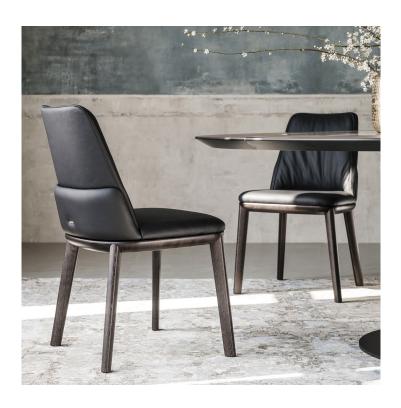

## Description

Chair with frame in natural ashwood (frN), Canaletto walnut stained ashwood (frNC), burned oak stained ashwood (frRB) or open pore matt white (fr71) or black (fr73) ashwood. Seat and back upholstered in Fabric, Synthetic Nubuck, Micro Nubuck, Synthetic Leather or Soft Leather. The cover is not removable.

## Finishes and materials

Frame: Natural Ashwood (frN), Canaletto Walnut Stained Ashwood (frNC),

Burned Oak Stained Ashwood (frRB) or open pore matt white (fr71) or black (fr73) ashwood.

Cover: C.O.M. Fabric, Fabric, Synthetic Leather, Synthetic Nubuck, Micro Nubuck, C.O.L. or Soft Leather.