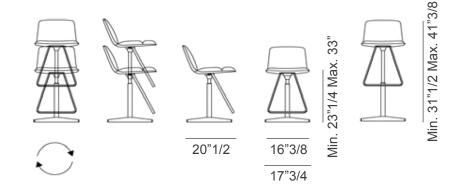

## Dimensions

17"3/4W x 20"1/2D x 31"1/2Hmin Adjustable height: Max. Height: 41"3/8 Seat Height: Min. 23"1/4, Max. 33"