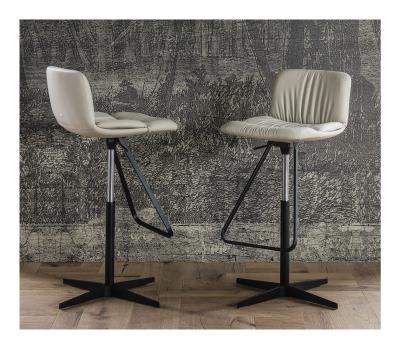

## Description

Swiveling ultralight stool, adjustable in height, with 4-spoke base in polished aluminum and column, footrest and gas piston in chromed steel or with base plate, column, and footrest in black or titanium embossed lacquered steel and gas piston in chromed steel. Seat and back covered in Fabric, Synthetic Nubuck, Synthetic Leather or Soft Leather.