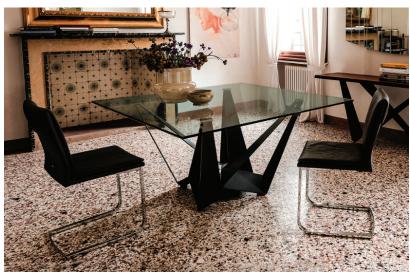

## Description

Table with transparent varnished metal base, titanium, white, black, or graphite embossed lacquered steel or Brushed Bronze lacquered steel.

Top in 5/8" clear, extra clear or extra clear glass with reversed bevelled edges. The top is laid on the base. The finish of the varnished base identifies a transparent coating on ferrous raw material. The presence of more or less obvious stains, colour variations, scratches and irregular edges is feature of the special material processing and should not be considered a defect.

### Finishes and materials

**Top:** 5/8" clear, extra clear or extra clear glass with reversed bevelled edges.

Base: Transparent Varnished metal, Titanium, White, Graphite or Black embossed lacquered steel or Brushed Bronze.