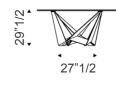

# Skorpio

Design: Andrea Lucatello





## Description

Table with transparent varnished metal base, titanium, white, black, or graphite embossed lacquered steel or Brushed Bronze lacquered steel.

Top in 5/8" clear, extra clear or extra clear glass with reversed bevelled edges. The top is laid on the base. The finish of the varnished base identifies a transparent coating on ferrous raw material. The presence of more or less obvious stains, colour variations, scratches and irregular edges is feature of the special material processing and should not be considered a defect.

#### **Dimensions**

#### Square:

59"W x 59"D x 29"1/2H 78"3/4W x 78"3/4D x 29"1/2H







### Finishes and materials

**Top:** 5/8" clear, extra clear or extra clear glass with reversed bevelled edges.

Base: Transparent Varnished metal, Titanium, White, Graphite or Black embossed lacquered steel or Brushed Bronze.

(For more specifications, please refer to "Finishes & Materials")