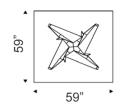

# Skorpio

Design: Andrea Lucatello





## Description

Table with transparent varnished metal base, titanium, white, black, or graphite embossed lacquered steel or Brushed Bronze lacquered steel.

Top in 5/8" clear, extra clear or extra clear glass with reversed bevelled edges. The top is laid on the base. The finish of the varnished base identifies a transparent coating on ferrous raw material. The presence of more or less obvious stains, colour variations, scratches and irregular edges is feature of the special material processing and should not be considered a defect.

#### **Dimensions**

#### Square:

59"W x 59"D x 29"1/2H 78"3/4W x 78"3/4D x 29"1/2H







### Finishes and materials

**Top:** 5/8" clear, extra clear or extra clear glass with reversed bevelled edges.

Base: Transparent Varnished metal, Titanium, White, Graphite or Black embossed lacquered steel or Brushed Bronze.

(For more specifications, please refer to "Finishes & Materials")