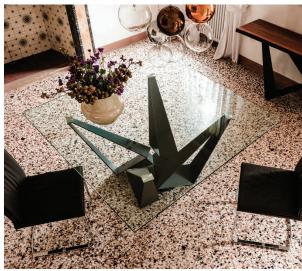

## Description

Table with transparent varnished metal base, titanium, white, black, or graphite embossed lacquered steel or Brushed Bronze lacquered steel.

Top in 5/8" clear, extra clear or extra clear glass with reversed bevelled edges. The top is laid on the base. The finish of the varnished base identifies a transparent coating on ferrous raw material. The presence of more or less obvious stains, colour variations, scratches and irregular edges is feature of the special material processing and should not be considered a defect.

### Finishes and materials

**Top:** 5/8" clear, extra clear or extra clear glass with reversed bevelled edges.

Base: Transparent Varnished metal, Titanium, White, Graphite or Black embossed lacquered steel or Brushed Bronze.