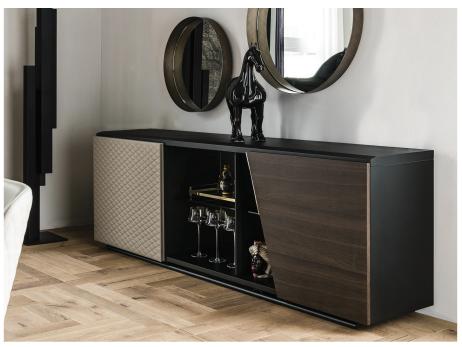

## Description

Sideboard in lacquered titanium or black embossed wood.

Titanium or black embossed steel base.

Left door covered and quilted in soft leather with embossed titanium aluminum profiles.

Central section with mirror. Internal fumé glass shelves.

Right door in Canaletto walnut or burned oak with black chrome details.

## Finishes and materials

**Structure:** Lacquered titanium or black embossed wood.

**Left Door:** Soft Leather, quilted detail, with embossed titanium aluminum profiles.

Right Door: Canaletto walnut or burned oak with black chrome detail.

Shelves: Fumé glass shelves.

Base: Titanium or black embossed steel.

(For more specifications,

please refer to "Finishes & Materials")