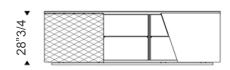

## Aston

Design: STC Studio





## Description

Sideboard in lacquered titanium or black embossed wood.

Titanium or black embossed steel base.

Left door covered and quilted in soft leather with embossed titanium aluminum profiles.

Central section with mirror. Internal fumé glass shelves.

Right door in Canaletto walnut or burned oak with black chrome details.

## **Dimensions**

85"7/8W x 18"D x 28"3/4H





## Finishes and materials

**Structure:** Lacquered titanium or black embossed wood.

**Left Door:** Soft Leather, quilted detail, with embossed titanium aluminum profiles.

Right Door: Canaletto walnut or burned oak with black chrome detail.

Shelves: Fumé glass shelves.

Base: Titanium or black embossed steel.

(For more specifications,

please refer to "Finishes & Materials")