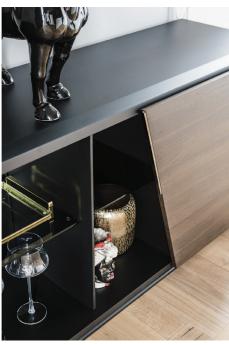

## Description

Sideboard in lacquered titanium or black embossed wood.

Titanium or black embossed steel base.

Left door covered and quilted in soft leather with embossed titanium aluminum profiles.

Central section with mirror. Internal fumé glass shelves.

Shelves: Fumé glass shelves.

Base: Titanium or black embossed steel.

(For more specifications,

please refer to "Finishes & Materials")