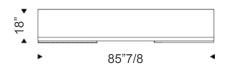

## Aston

Design: STC Studio





## Description

Sideboard in lacquered titanium or black embossed wood.

Titanium or black embossed steel base.

Left door covered and quilted in soft leather with embossed titanium aluminum profiles.

Central section with mirror. Internal fumé glass shelves.

Right door in Canaletto walnut or burned oak with black chrome details.

## **Dimensions**

85"7/8W x 18"D x 28"3/4H





## Finishes and materials

**Structure:** Lacquered titanium or black embossed wood.

**Left Door:** Soft Leather, quilted detail, with embossed titanium aluminum profiles.

Right Door: Canaletto walnut or burned oak with black chrome detail.

Shelves: Fumé glass shelves.

Base: Titanium or black embossed steel.

(For more specifications,

please refer to "Finishes & Materials")