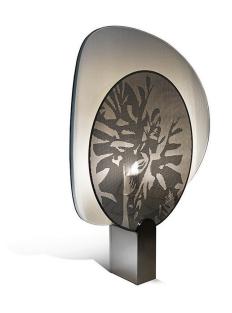

## Description

Table lamp with 1 light and polished brass base. Concave "fan-shaped" vertical lampshade in satin fabric with floral print or in fabric, as per sample card. Anti-glare rear lampshade in micro-perforated stainless steel with "foliage" graphic texture. Lamp holder in turned brass G9 40W bulb with glass diffuser.

## Finishes and materials

Base: Polished Brass. Diffuser: Glass.

Lamp Holder: Turned Brass.

Lampshade: Satin Fabric with Floral Print or Fabric as per sample card.

Rear Lampshade: Micro-perforated Stainless Steel.