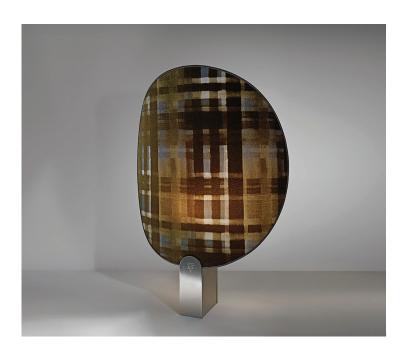

## Description

Table lamp with 1 light and polished brass base. Concave "fan-shaped" vertical lampshade in satin fabric with floral print or in fabric, as per sample card. Anti-glare rear lampshade in micro-perforated stainless steel with "foliage" graphic texture. Lamp holder in turned brass G9 40W bulb with glass diffuser.

## Finishes and materials

Base: Polished Brass. Diffuser: Glass.

Lamp Holder: Turned Brass.

Lampshade: Satin Fabric with Floral Print or Fabric as per sample card.

Rear Lampshade: Micro-perforated Stainless Steel.