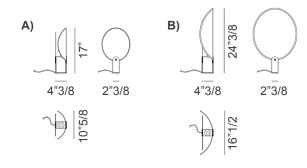

## **Dimensions**

**A)** 10"5/8W x 4"3/8D x 17"H **B)** 16"1/2W x 4"3/8D x 24"3/8H Base is 2"3/8W x 4"3/8D