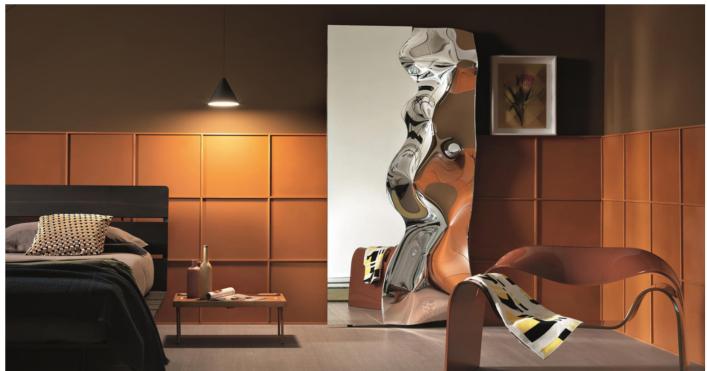

# **Phantom**

Design: Dante O. Benini - Luca Gonzo & Helidon Xhixha

## **Description**

Free-standing or hanging mirror in 1/4" high temperature melted glass, back-silvered. 1/8" flat mirror. Rear frame in lacquered metal. It can be hung horizontally or vertically. Removable feet provided. Made in Italy.

## **Dimensions**

35"3/8W x 74"3/4H x 5"7/8D

POSSIBLE POSITIONS

**NOTE:** The traces of heat forging are a peculiar and distinctive characteristic and guarantee the craftsmanship of the object.

(For more specifications, please refer to "Finishes & Materials")