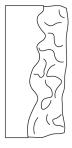

## **Dimensions**

35"3/8W x 74"3/4H x 5"7/8D

POSSIBLE POSITIONS

**NOTE:** The traces of heat forging are a peculiar and distinctive characteristic and guarantee the craftsmanship of the object.

(For more specifications, please refer to "Finishes & Materials")