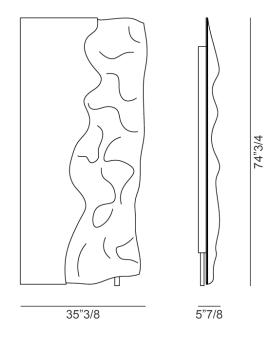

## **Dimensions**

35"3/8W x 74"3/4H x 5"7/8D

POSSIBLE POSITIONS

**NOTE:** The traces of heat forging are a peculiar and distinctive characteristic and guarantee the craftsmanship of the object.

(For more specifications, please refer to "Finishes & Materials")