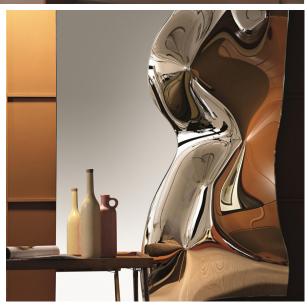

## **Description**

Free-standing or hanging mirror in 1/4" high temperature melted glass, back-silvered. 1/8" flat mirror. Rear frame in lacquered metal. It can be hung horizontally or vertically. Removable feet provided. Made in Italy.

#### Finishes and materials

**Curved glass:** 1/4" high temperature melted glass, back silvered, in neutral version or with extra light glass, extralight RAL back-lacquered glass (not silvered), smoked glass or bronze glass.

**Central Mirror:** 1/8" flat mirror in neutral version, extralight glass, smoked glass or bronze glass.

(For more specifications, please refer to "Finishes & Materials")