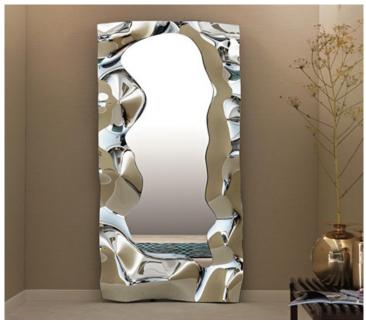

# Phantom

Design: Dante O. Benini - Luca Gonzo & Helidon Xhixha

## Description

Free-standing or hanging mirror in 1/4" high temperature melted glass, back-silvered. 1/8" flat mirror. Rear frame in lacquered metal. It can be hung horizontally or vertically. Removable feet provided. Made in Italy.

#### Finishes and materials

Curved glass: 1/4" high temperature melted glass, back silvered, in neutral version or with extra light glass, extralight RAL back-lacquered glass (not silvered), smoked glass or bronze glass. Central Mirror: 1/8" flat mirror in neutral version, extralight glass, smoked glass or bronze glass.