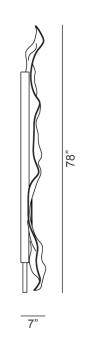

## **Dimensions**

38"5/8W x 78"H x 7"D

POSSIBLE POSITIONS

**NOTE:** The traces of heat forging are a peculiar and distinctive characteristic and guarantee the craftsmanship of the object.

(For more specifications, please refer to "Finishes & Materials")