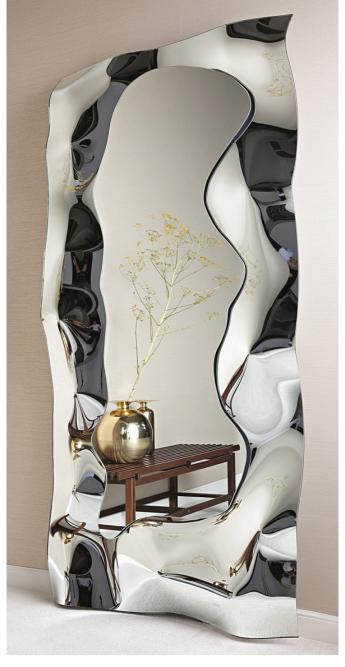

# Phantom

Design: Dante O. Benini - Luca Gonzo & Helidon Xhixha

## Description

Free-standing or hanging mirror in 1/4" high temperature melted glass, back-silvered. 1/8" flat mirror. Rear frame in lacquered metal. It can be hung horizontally or vertically. Removable feet provided. Made in Italy.

#### Finishes and materials

Curved glass: 1/4" high temperature melted glass, back silvered, in neutral version or with extra light glass, extralight RAL back-lacquered glass (not silvered), smoked glass or bronze glass. Central Mirror: 1/8" flat mirror in neutral version, extralight glass, smoked glass or bronze glass.