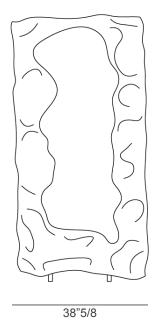

## Description

Free-standing or hanging mirror in 1/4" high temperature melted glass, back-silvered. 1/8" flat mirror. Rear frame in lacquered metal. It can be hung horizontally or vertically. Removable feet provided. Made in Italy.

## **Dimensions**

38"5/8W x 78"H x 7"D

POSSIBLE POSITIONS

**NOTE:** The traces of heat forging are a peculiar and distinctive characteristic and guarantee the craftsmanship of the object.

(For more specifications, please refer to "Finishes & Materials")