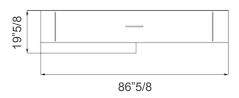

## Big Ben

Design: Riccardo Lucatello





## Description

Sideboard with wooden structure and external cover in lacquered or etched lacquered glass. With 2 sliding doors, one matching the structure and the other one with mesh glass and working metal gears in mixed brass and titanium finishing. Metal legs in satin finish brass or titanium.

## **Dimensions**

86"5/8W x 19"5/8D x 33"H



## Finishes and materials

**Structure & 1 Door:** Wood with external cover in lacquered or etched lacquered glass.

Special Door: Mesh glass with working metal gears in

mixed brass and titanium finish.

Legs: Metal with satin finish: brass (104M) or titanium (101M).



(For more specifications, please refer to "Finishes & Materials")