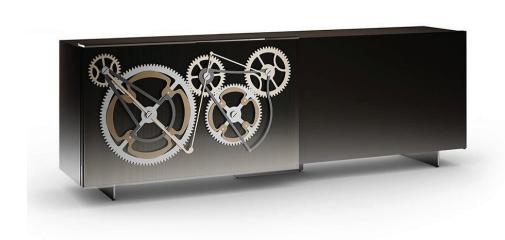

## Description

Sideboard with wooden structure and external cover in lacquered or etched lacquered glass. With 2 sliding doors, one matching the structure and the other one with mesh glass and working metal gears in mixed brass and titanium finishing. Metal legs in satin finish brass or titanium.

## Finishes and materials

**Structure & 1 Door:** Wood with external cover in lacquered or etched lacquered glass.

Special Door: Mesh glass with working metal gears in

mixed brass and titanium finish.

Legs: Metal with satin finish: brass (104M) or titanium (101M).