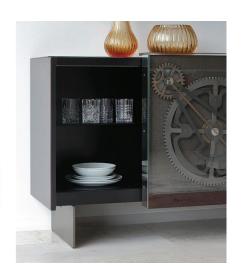

## Description

Sideboard with wooden structure and external cover in lacquered or etched lacquered glass. With 2 sliding doors, one matching the structure and the other one with mesh glass and working metal gears in mixed brass and titanium finishing. Metal legs in satin finish brass or titanium.