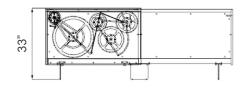

## Big Ben

Design: Riccardo Lucatello





## Description

Sideboard with wooden structure and external cover in lacquered or etched lacquered glass. With 2 sliding doors, one matching the structure and the other one with mesh glass and working metal gears in mixed brass and titanium finishing. Metal legs in satin finish brass or titanium.

## **Dimensions**

86"5/8W x 19"5/8D x 33"H



## Finishes and materials

**Structure & 1 Door:** Wood with external cover in lacquered or etched lacquered glass.

Special Door: Mesh glass with working metal gears in

mixed brass and titanium finish.

Legs: Metal with satin finish: brass (104M) or titanium (101M).



(For more specifications, please refer to "Finishes & Materials")