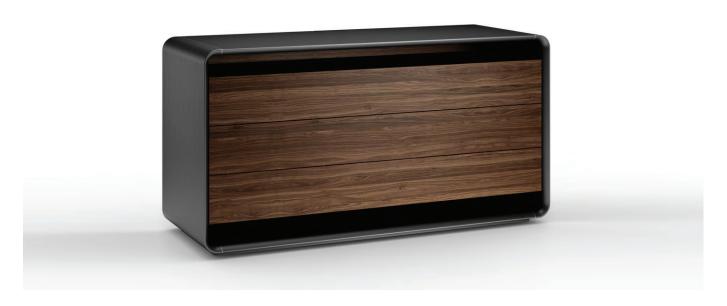

## Oh

Design: Tulczinsky

## Description

Dresser with structure in shaped rounded wood in satin metallic finish: brass, dark brass, titanium, dark titanium. With 3 drawers in Canaletto walnut, Oakwood Beluga, shiny Ebony or covered in Leather Naturale or Nabuk with Emerald quilting.

## Finishes and materials

Structure: Wood with satin finish: brass (104M), dark brass (105M),

titanium (101M), dark titanium (102M).

**Drawers:** Canaletto walnut, Oakwood Beluga, shiny Ebony or covered in Leather Naturale or Nabuk with Emerald quilting.