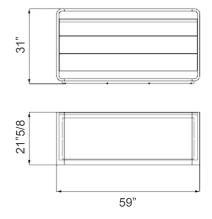

## Oh

Design: Tulczinsky



## Description

Dresser with structure in shaped rounded wood in satin metallic finish: brass, dark brass, titanium, dark titanium. With 3 drawers in Canaletto walnut, Oakwood Beluga, shiny Ebony or covered in Leather Naturale or Nabuk with Emerald quilting.

## **Dimensions**

59"W x 21"5/8D x 31"H

## Finishes and materials

Structure: Wood with satin finish: brass (104M), dark brass (105M),

titanium (101M), dark titanium (102M).

**Drawers:** Canaletto walnut, Oakwood Beluga, shiny Ebony or covered in Leather Naturale or Nabuk with Emerald quilting.



(For more specifications, please refer to "Finishes & Materials")