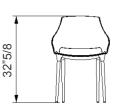

## **Description**

Chair with exterior in white or black polypropylene (PP). Also available with structure and legs in the same color as the leather or with satin finish: brass, dark brass, titanium or dark titanium. Padded seat upholstered in Leather Cat. C or Nabuk finish and matching piping. Also available with interior upholstered in Leather Colorata or Dune. Version with plain interior.

## Dimensions

22"3/8W x 22"3/8D x 32"5/8H Seat height: 18"1/8





## Finishes and materials

**Structure:** White or black polypropylene (PP). Also, structure and legs in same color as the leather or with satin finish: brass (104M), dark brass (105M), titanium (101M) or dark titanium (102M). **Cover:** Leather Cat. C, Leather Cat. C - Nabuk, Leather Colorata or Dune. Plain interior finish.

(For more specifications, please refer to "Finishes & Materials")