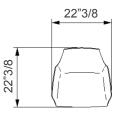

lypropylene (PP). Also available with structure and legs in the same color as the leather or with satin finish: brass, dark brass, titanium or dark titanium. Padded seat upholstered in Leather Cat. C or Nabuk finish and matching piping. Also available with interior upholstered in Leather Colorata or Dune. Version with plain interior.

## Dimensions

22"3/8W x 22"3/8D x 32"5/8H Seat height: 18"1/8





## Finishes and materials

**Structure:** White or black polypropylene (PP). Also, structure and legs in same color as the leather or with satin finish: brass (104M), dark brass (105M), titanium (101M) or dark titanium (102M). **Cover:** Leather Cat. C, Leather Cat. C - Nabuk, Leather Colorata or Dune. Plain interior finish.

(For more specifications, please refer to "Finishes & Materials")