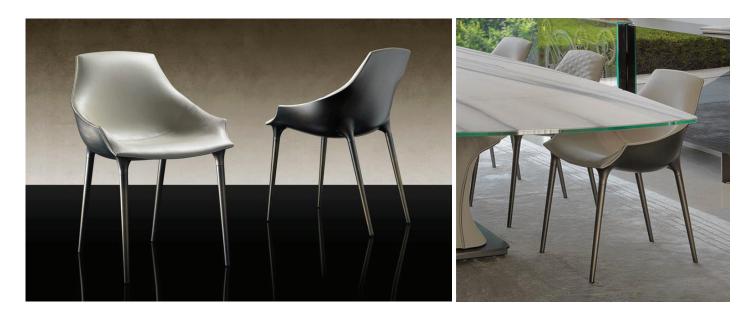

## **Description**

Chair with exterior in white or black polypropylene (PP). Also available with structure and legs in the same color as the leather or with satin finish: brass, dark brass, titanium or dark titanium. Padded seat upholstered in Leather Cat. C or Nabuk finish and matching piping. Also available with interior upholstered in Leather Colorata or Dune. Version with plain interior.

## Finishes and materials

**Structure:** White or black polypropylene (PP). Also, structure and legs in same color as the leather or with satin finish: brass (104M), dark brass (105M), titanium (101M) or dark titanium (102M). **Cover:** Leather Cat. C, Leather Cat. C - Nabuk, Leather Colorata or Dune. Plain interior finish.