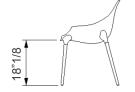

## Milady

Design: Marco Cocco





## Description

Chair with exterior in white or black polypropylene (PP). Also available with structure and legs in the same color as the leather or with satin finish: brass, dark brass, titanium or dark titanium. Padded seat upholstered in Leather Cat. C or Nabuk finish and matching piping. Also available with interior upholstered in Leather Colorata or Dune. Version with Emerald quilting.

## **Dimensions**

22"3/8W x 22"3/8D x 32"5/8H Seat height: 18"1/8





## Finishes and materials

**Structure:** White or black polypropylene (PP). Also, structure and legs in same color as the leather or with satin finish: brass (104M), dark brass (105M), titanium (101M) or dark titanium (102M). **Cover:** Leather Cat. C, Leather Nabuk, Leather Colorata or Dune. Emerald quilting.