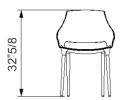

## Milady

Design: Marco Cocco





## Description

Chair with exterior in white or black polypropylene (PP). Also available with structure and legs in the same color as the leather or with satin finish: brass, dark brass, titanium or dark titanium. Padded seat upholstered in Leather Cat. C or Nabuk finish and matching piping. Also available with interior upholstered in Leather Colorata or Dune. Version with Emerald quilting.

## **Dimensions**

22"3/8W x 22"3/8D x 32"5/8H Seat height: 18"1/8





## Finishes and materials

**Structure:** White or black polypropylene (PP). Also, structure and legs in same color as the leather or with satin finish: brass (104M), dark brass (105M), titanium (101M) or dark titanium (102M). **Cover:** Leather Cat. C, Leather Nabuk, Leather Colorata or Dune. Emerald quilting.