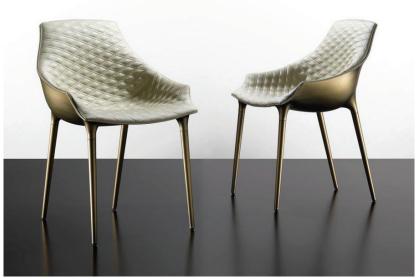

## Description

Chair with exterior in white or black polypropylene (PP). Also available with structure and legs in the same color as the leather or with satin finish: brass, dark brass, titanium or dark titanium. Padded seat upholstered in Leather Cat. C or Nabuk finish and matching piping. Also available with interior upholstered in Leather Colorata or Dune. Version with Emerald quilting.

## Finishes and materials

**Structure:** White or black polypropylene (PP). Also, structure and legs in same color as the leather or with satin finish: brass (104M), dark brass (105M), titanium (101M) or dark titanium (102M). **Cover:** Leather Cat. C, Leather Nabuk, Leather Colorata or Dune. Emerald quilting.