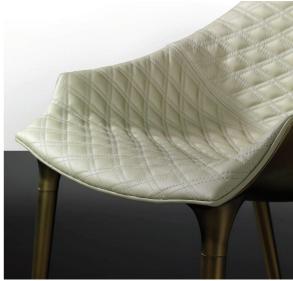

## Description

Chair with exterior in white or black polypropylene (PP). Also available with structure and legs in the same color as the leather or with satin finish: brass, dark brass, titanium or dark titanium. Padded seat upholstered in Leather Cat. C or Nabuk finish and matching piping. Also available with interior upholstered in Leather Colorata or Dune. Version with Emerald quilting.

## Finishes and materials

**Structure:** White or black polypropylene (PP). Also, structure and legs in same color as the leather or with satin finish: brass (104M), dark brass (105M), titanium (101M) or dark titanium (102M). **Cover:** Leather Cat. C, Leather Nabuk, Leather Colorata or Dune. Emerald quilting.