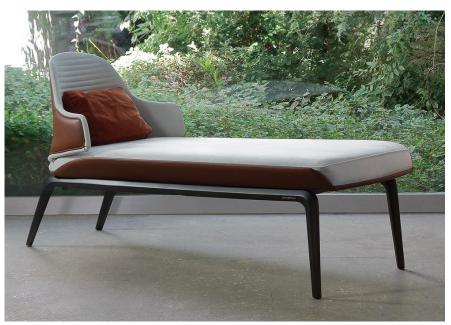

## Vela

Design: Pininfarina

## Description

Chaise lounge with shell in resin and wood with upholstery in Fabric or Leather. Upholstery can be all in same Leather or with exterior in Leather Cat. C and interior in Fabric Cat. Super/Extra/Luxury. Internal back with quilting. Base in shiny nero beluga lacquered finish or in satin finish: brass, dark brass, titanium, dark titanium or in shiny lacquered finish in other standard colors.

## **Dimensions**

65"3/4W x 27"1/2D x 29"1/8H