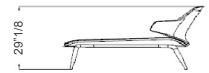

## Vela

Design: Pininfarina





## Description

Chaise lounge with shell in resin and wood with upholstery in Fabric or Leather. Upholstery can be all in same Leather or with exterior in Leather Cat. C and interior in Fabric Cat. Super/Extra/Luxury. Internal back with quilting. Base in shiny nero beluga lacquered finish or in satin finish: brass, dark brass, titanium, dark titanium or in shiny lacquered finish in other standard colors.

## **Dimensions**

65"3/4W x 27"1/2D x 29"1/8H





## Finishes and materials

Cover: SII in same Leather or with exterior in Leather Cat. C and

interior in Fabric Cat. Super/Extra/Luxury.

Base: Shiny nero beluga lacquered finish or in the other standard colors.

Shell: Resin and wood.

(For more specifications, please refer to "Finishes & Materials")