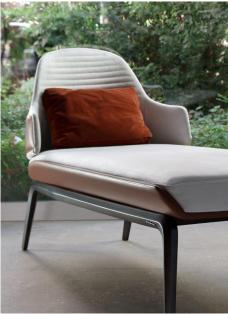

## Description

Chaise lounge with shell in resin and wood with upholstery in Fabric or Leather. Upholstery can be all in same Leather or with exterior in Leather Cat. C and interior in Fabric Cat. Super/Extra/Luxury. Internal back with quilting. Base in shiny nero beluga lacquered finish or in satin finish: brass, dark brass, titanium, dark titanium or in shiny lacquered finish in other standard colors.

## Finishes and materials

Cover: SII in same Leather or with exterior in Leather Cat. C and

interior in Fabric Cat. Super/Extra/Luxury.

Base: Shiny nero beluga lacquered finish or in the other standard colors.

Shell: Resin and wood.

(For more specifications, please refer to "Finishes & Materials")