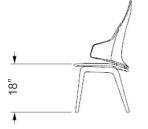

## Vela

Design: Pininfarina





## Description

Chair with high back and shell in resin and wood with upholstery in Fabric or Leather. Upholstery can be all in same Leather or with exterior in Leather Cat. C and interior in Fabric Cat. Super/Extra/Luxury. Internal back with quilting. Base in shiny nero beluga lacquered finish, in Canaletto walnut or in satin finish: brass, dark brass, titanium or dark titanium.

## **Dimensions**

20"1/2W x 21"1/4D x 41"3/4H Seat height: 18"





## Finishes and materials

**Cover:** All in same Leather or with exterior in Leather Cat. C and interior in Fabric Cat. Super/Extra/Luxury.

**Base:** Shiny nero beluga lacquered finish, in Canaletto walnut or in satin finish: brass, dark brass, titanium or dark titanium.

Shell: Resin and wood.

(For more specifications, please refer to "Finishes & Materials")