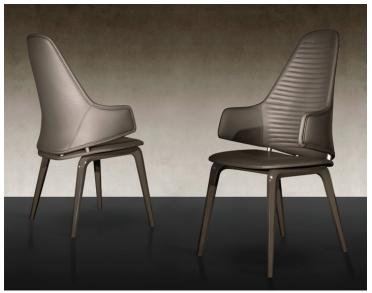

## Vela

Design: Pininfarina

## Description

Chair with high back and shell in resin and wood with upholstery in Fabric or Leather. Upholstery can be all in same Leather or with exterior in Leather Cat. C and interior in Fabric Cat. Super/Extra/Luxury. Internal back with quilting. Base in shiny nero beluga lacquered finish, in Canaletto walnut or in satin finish: brass, dark brass, titanium or dark titanium.