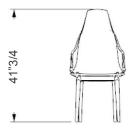

## Vela

Design: Pininfarina





## Description

Chair with high back and shell in resin and wood with upholstery in Fabric or Leather. Upholstery can be all in same Leather or with exterior in Leather Cat. C and interior in Fabric Cat. Super/Extra/Luxury. Internal back with quilting. Base in shiny nero beluga lacquered finish, in Canaletto walnut or in satin finish: brass, dark brass, titanium or dark titanium.

## **Dimensions**

20"1/2W x 21"1/4D x 41"3/4H Seat height: 18"





## Finishes and materials

**Cover:** All in same Leather or with exterior in Leather Cat. C and interior in Fabric Cat. Super/Extra/Luxury.

**Base:** Shiny nero beluga lacquered finish, in Canaletto walnut or in satin finish: brass, dark brass, titanium or dark titanium.

Shell: Resin and wood.

(For more specifications, please refer to "Finishes & Materials")