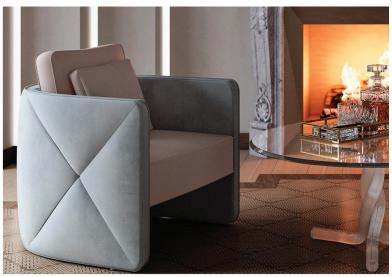

## Description

Lounge chair with polyurethane foam padding of different densities and internal wooden structure. Diamond convex details on the sides created by the crossed stitching and double piping all around the lounge chair. Back cushion in goose feather with rigid polyurethane insert. Covered in Fabric, Leather or combined.

## Finishes and materials

Structure: Padded wood.

Cover: Fabric Cat. Extra - Amsterdam, Combined: Exterior in Fabric Amsterdam, Interior in Leather C/Nabuk

or in Leather Cat. C, Leather Nabuk or Leather Colorata.