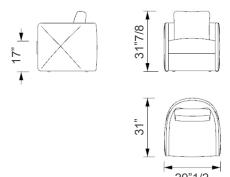

## Dimensions

29"1/2W x 31"D x 31"7/8H Seat height: 17"

Armrest height: 25"5/8