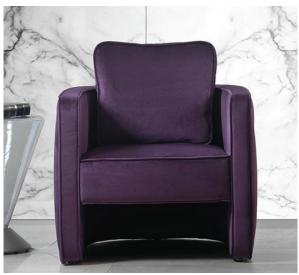

## Description

Lounge chair with polyurethane foam padding of different densities and internal wooden structure. Diamond convex details on the sides created by the crossed stitching and double piping all around the lounge chair. Back cushion in goose feather with rigid polyurethane insert. Covered in Fabric, Leather or combined.

## Finishes and materials

Structure: Padded wood.

Cover: Fabric Cat. Extra - Amsterdam, Combined: Exterior in Fabric Amsterdam, Interior in Leather C/Nabuk

or in Leather Cat. C, Leather Nabuk or Leather Colorata.