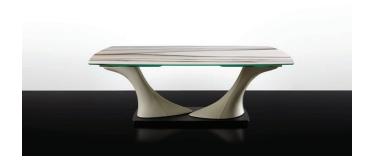

# Description

Extendable table with electric mechanism with remote control. Legs covered in leather Naturale or Nabuk. Metal plinth in satin finish: brass, dark brass, titanium, dark titanium.

Top in 1/2"+5/32" thick Marble glass, shiny or etched finish. Made in Italy.

## Finishes and materials

**Top:** Marble glass, shiny or etched finish, 1/2"+5/32" thick.

**Legs:** Covered in Leather Naturale or Nabuk. **Metal Plinth:** Satin finish: brass (104M), dark brass (105M), titanium(101M), dark titanium (102M).