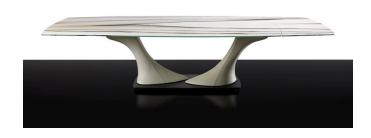

# Description

Extendable table with electric mechanism with remote control. Legs covered in leather Naturale or Nabuk. Metal plinth in satin finish: brass, dark brass, titanium, dark titanium.

Top in 1/2"+5/32" thick Marble glass, shiny or etched finish. Made in Italy.

## Finishes and materials

**Top:** Marble glass, shiny or etched finish, 1/2"+5/32" thick.

**Legs:** Covered in Leather Naturale or Nabuk. **Metal Plinth:** Satin finish: brass (104M), dark brass (105M), titanium(101M), dark titanium (102M).