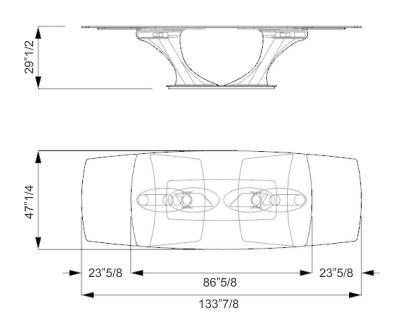

### **Dimensions**

With 2 legs and 2 extendable leaves (23"5/8W each):

86"5/8W x 47"1/4D x 29"1/2H

Extends to: 133"7/8W