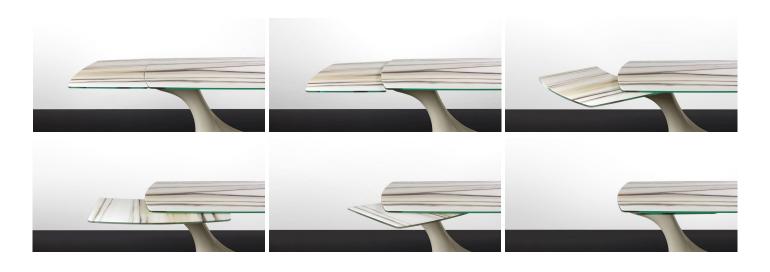

# Description

Extendable table with electric mechanism with remote control. Legs covered in leather Naturale or Nabuk. Metal plinth in satin finish: brass, dark brass, titanium, dark titanium.

Top in 1/2"+5/32" thick Marble glass, shiny or etched finish. Made in Italy.

### **Dimensions**

With 2 legs and 2 extendable leaves (23"5/8W each):

86"5/8W x 47"1/4D x 29"1/2H

Extends to: 133"7/8W