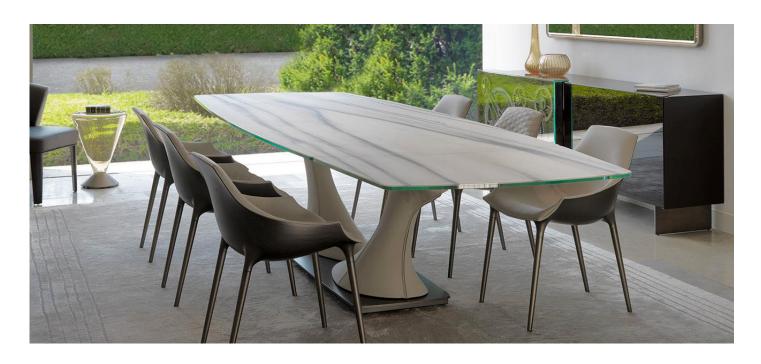

# Archimede

Design: Riccardo Lucatello

# Description

Extendable table with electric mechanism with remote control. Legs covered in leather Naturale or Nabuk. Metal plinth in satin finish: brass, dark brass, titanium, dark titanium.

Top in 1/2"+5/32" thick Marble glass, shiny or etched finish. Made in Italy.

## Finishes and materials

**Top:** Marble glass, shiny or etched finish, 1/2"+5/32" thick.

**Legs:** Covered in Leather Naturale or Nabuk. **Metal Plinth:** Satin finish: brass (104M), dark brass (105M), titanium(101M), dark titanium (102M).