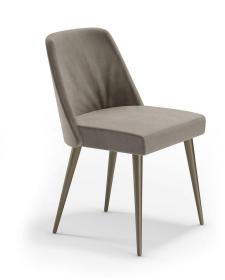

## Comfort

Design: Riccardo Lucatello

## Description

Chair or armchair with wooden structure and padded seat and back. Cover in Fabric or Leather. Legs in oakwood Beluga or in Bronze finish. Legs are also available in satin Brass, Dark Brass or Titanium finish. Made in Italy.