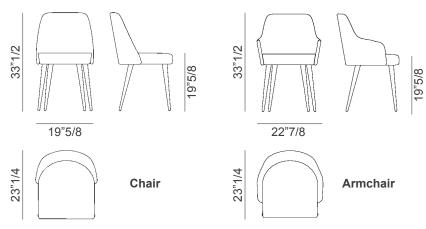

## **Dimensions**

Chair:

19"5/8W x 23"1/4D x 33"1/2H

Seat height: 19"5/8

Armchair:

22"7/8W x 23"1/4D x 33"1/2H

Seat height: 19"5/8