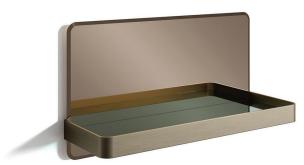

# **Shelf Mirror**

Design: Tulczinsky

## Description

Mirror in bronze glass with one or two shelves in transparent glass and metal frame Bronze finish. Shelf metal frame also available in satin finish brass, dark brass or titanium. Made in Italy.

#### With 1 self:

**A)** 27"1/2W x 15"3/4H x 9"7/8D

**B)** 27"1/2W x 70"7/8H x 9"7/8D