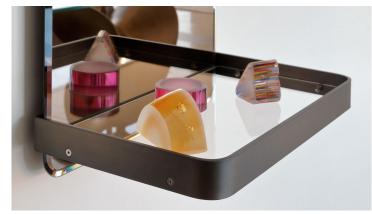

## Description

Mirror in bronze glass with one or two shelves in transparent glass and metal frame Bronze finish. Shelf metal frame also available in satin finish brass, dark brass or titanium. Made in Italy.

### Finishes and materials

Mirror: Bronze glass.

Shelf: Transparent glass.

Metal Frame: Bronze finish. Shelf metal frame also available in satin finish brass, dark brass or titanium.

15"3/4

9"7/8

C) 2 shelves