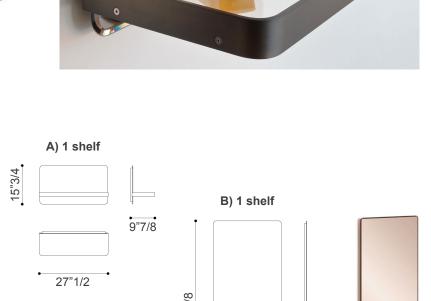

## **Dimensions**

#### With 1 self:

**A)** 27"1/2W x 15"3/4H x 9"7/8D

**B)** 27"1/2W x 70"7/8H x 9"7/8D