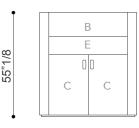

## Dimensions

51"1/8W x 17"D x 55"1/8H

51"1/8

(For more specifications, please refer to "Finishes & Materials")