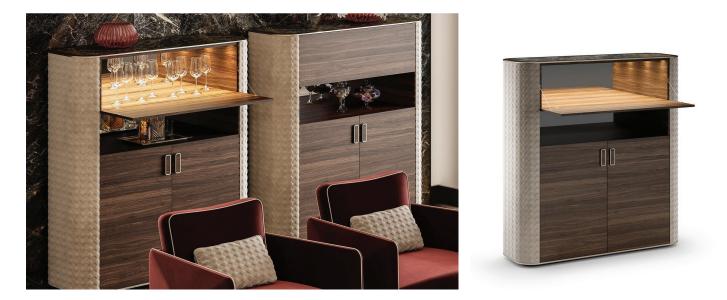

## Description

Cupboard with wooden structure in Canaletto walnut, Canaletto Henné, Oakwood Beluga, shiny Ebony or shiny lacquered wood. With 2 doors with brass handles with wood detail. It also has 1 flap door with push-pull opening system and 1 open space. Sides covered in Leather with quilted detail. Top in marble glass with profile in satin brass finish. Internal shelves in glass. Made in Italy.

## Finishes and materials

Structure: Canaletto walnut, Canaletto Henné, Oakwood Beluga, shiny Ebony or shiny lacquered wood. Sides: Leather Cat. C, Leather Nabuk or Leather Colorata with quilted finish. Quiltings: San Marco, Diamond, Emerald, Exagon or Fly. Top: Marble glass with profile in satin brass finish. Handles: Brass with wood detail.