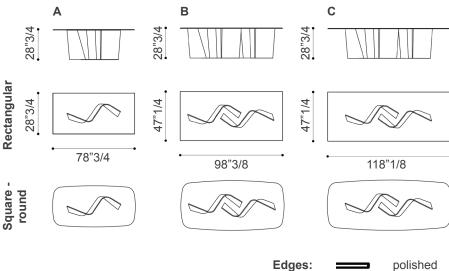

# **Rectangular or Square-round:**

1 Base:

A) 78"3/4W x 39"3/8D x 28"3/4H

#### 2 Bases:

**B)** 98"3/8W x 47"1/4D x 28"3/4H

C) 118"1/8W x 47"1/4D x 28"3/4H