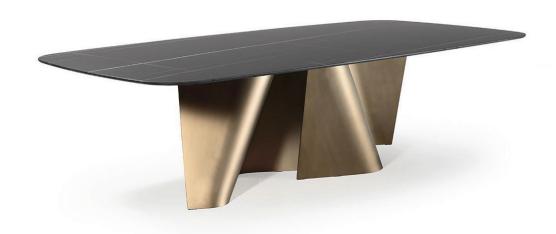

# **Esse**

Design: Tulczinsky

## Description

Table with one or two bases in curved extra clear glass with Bronze finish.

Top in glass with polished edges, extra clear glass with 45° bevel or in marble glass with wing edge. Made in Italy.

## Finishes and materials

**Top:** Glass (5/8" thick) with polished edges, extra clear glass (5/8" thick)

with 45° bevel or in marble glass (5/32"+ 3/8") with wing edge.

**Base/s:** Curved extra clear glass (5/8" thick) with Bronze finish.