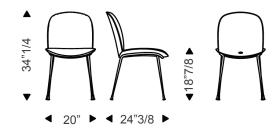

## Tina

Design: Archirivolto



## Description

Chair with frame in titanium, graphite, white or black embossed lacquered steel.

Cover in fabric, synthetic nubuck, micro nubuck,

soft leather or synthetic leather.

The cover is not removable.

Made in Italy.

## **Dimensions**

20"W x 24"3/8D x 34"1/4H Seat height: 18"7/8



## Finishes and materials

**Frame:** Titanium (GFM11), graphite (GFM69), white (GFM71) or black (GFM73) embossed lacquered steel. **Cover:** C.O.M. Fabric, Synthetic Nubuck, Micro Nubuck, Synthetic Leather, C.O.L. or Soft Leather.

(For more specifications, please refer to "Finishes & Materials")