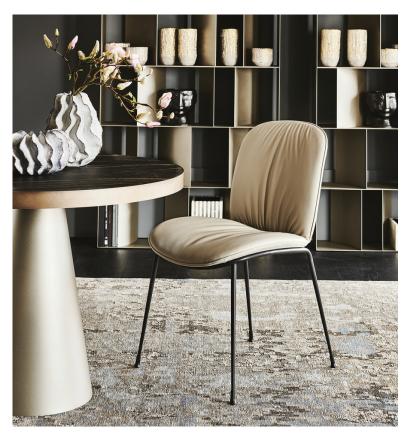

## Tina

Design: Archirivolto

## Description

Chair with frame in titanium, graphite, white or black embossed lacquered steel.

Cover in fabric, synthetic nubuck, micro nubuck,

soft leather or synthetic leather.

The cover is not removable.

Made in Italy.

## Finishes and materials

**Frame:** Titanium (GFM11), graphite (GFM69), white (GFM71) or black (GFM73) embossed lacquered steel. **Cover:** C.O.M. Fabric, Synthetic Nubuck, Micro Nubuck, Synthetic Leather, C.O.L. or Soft Leather.