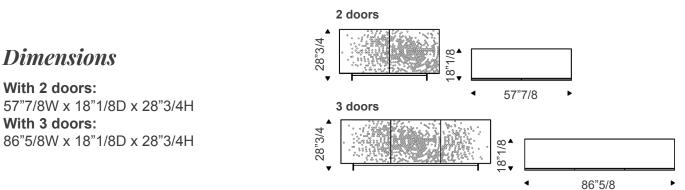

## Description

Sideboard 2 or 3 doors in polished lacquered wood glossy moka, glossy white, matt white, matt graphite or titanium. Doors in mirrored frosted bronze glass with relief glossy black decorations or in mirrored bronze glass with relief golden decorations. Embossed titanium aluminium profiles. Feet in polished stainless steel, matt white or graphite varnished. Internal shelves in clear glass.

Optional: internal drawer in each door. Optional: top in extra clear mirrored frosted bronze glass or extra clear mirrored bronze glass. Made in Italy.



## Finishes and materials

**Structure:** Lacquered glossy moka (L4), glossy white (L7), matt white (OP7), matt graphite (OP69) or titanium (M11).

**Doors:** Mirrored frosted bronze glass with relief glossy black decorations or in mirrored bronze glass with relief golden decorations. Embossed titanium (GFM11) aluminium profiles. **Feet:** Stainless steel, matt white (OP71) or graphite (OP69) varnished. **Internal shelves:** Clear glass.

(For more specifications, please refer to "Finishes & Materials")