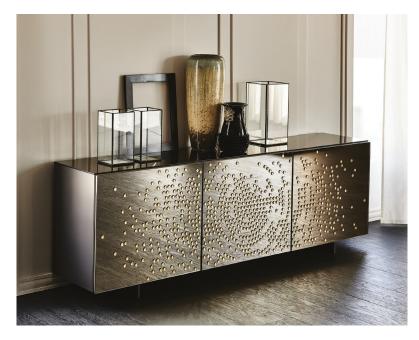

## Description

Sideboard 2 or 3 doors in polished lacquered wood glossy moka, glossy white, matt white, matt graphite or titanium. Doors in mirrored frosted bronze glass with relief glossy black decorations or in mirrored bronze glass with relief golden decorations. Embossed titanium aluminium profiles. Feet in polished stainless steel, matt white or graphite varnished. Internal shelves in clear glass.

Optional: internal drawer in each door. Optional: top in extra clear mirrored frosted bronze glass or extra clear mirrored bronze glass. Made in Italy.

## Finishes and materials

**Structure:** Lacquered glossy moka (L4), glossy white (L7), matt white (OP7), matt graphite (OP69) or titanium (M11).

**Doors:** Mirrored frosted bronze glass with relief glossy black decorations or in mirrored bronze glass with relief golden decorations. Embossed titanium (GFM11) aluminium profiles. **Feet:** Stainless steel, matt white (OP71) or graphite (OP69) varnished. **Internal shelves:** Clear glass.