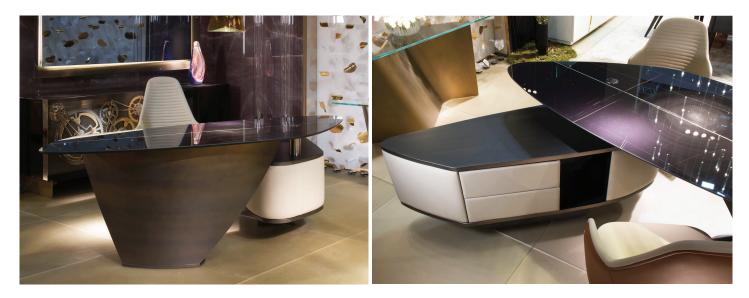

### **Description**

Desk with metal base in Bronze finish or in satin brass, dark brass or titanium finish. Shaped top in Marble glass with cable-hole. Adjustable unit with 2 drawers with structure in Bronze finish and sides covered with Leather. Made in Italy.

#### Dimensions

98"7/8W x 57"1/2D x 29"1/8H Height of Adjustable unit: 21"5/8

## Finishes and materials

29"1/8 1"5/8 57"1/2

98"7/8

Top: Marble glass. Base: Bronze (100M) finish or in satin brass (104M), dark brass (105M) or titanium (101M) finish. Adjustable unit: Structure > Matching Desk Base; Sides > Leather Cat. C/Nabuk/Naturale/Colorata.