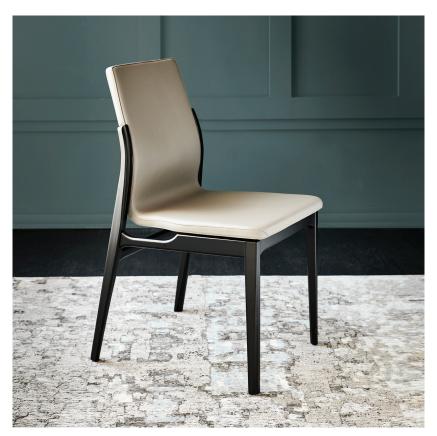

## Description

Chair with frame in natural beech, Canaletto walnut, wenghè, matt white or black stained beech. Cover in fabric, synthetic nubuck, micro nubuck, soft leather or synthetic leather. The cover is not removable. Made in Italy.

## Finishes and materials

Frame: Natural beech (F1), Canaletto walnut (FNC), wenghè (FW), matt white (OP7) or black (OP17) stained beech.
Cover: C.O.M. Fabric, Fabric, Synthetic Nubuck, Micro Nubuck, Synthetic Leather, C.O.L. or Soft Leather. (For more specifications, please refer to "Finishes & Materials")