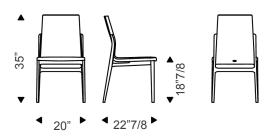

## Description

Chair with frame in natural beech, Canaletto walnut, wenghè, matt white or black stained beech. Cover in fabric, synthetic nubuck, micro nubuck, soft leather or synthetic leather. The cover is not removable. Made in Italy.

## **Dimensions**

20"W x 22"7/8D x 35"H Seat height: 18"7/8



## Finishes and materials

Frame: Natural beech (F1), Canaletto walnut (FNC), wenghè (FW), matt white (OP7) or black (OP17) stained beech.
Cover: C.O.M. Fabric, Fabric, Synthetic Nubuck, Micro Nubuck, Synthetic Leather, C.O.L. or Soft Leather. (For more specifications, please refer to "Finishes & Materials")

## Cassoni LLC