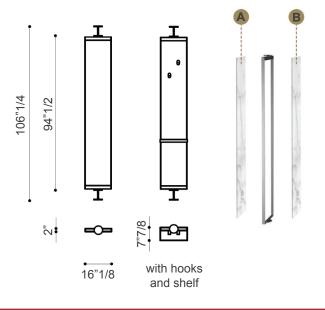

## Dimensions

Panel area: 16"1/8W x 94"1/2H x 2"D Total height: 106"1/4. With shelf depth is 7"7/8

## Finishes and materials

**Structure:** Bronze finish. **Panels:** Marble glass (side A&B) / Mirrored glass (side B).

(For more specifications, please refer to "Finishes & Materials")