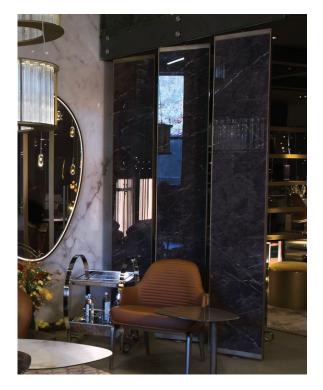

## Description

360° swiveling screen/room divider with structure in Bronze finish, covered on the 2 sides in Mirror glass or one side in Mirror glass and the other in Marble glass. The side in Mirror glass can be plain or have 2 hooks and a shelf. If both sides are in Mirror glass, one is plain and the other one has the hooks and shelf. Made in Italy.

## Dimensions

Panel area: 16"1/8W x 94"1/2H x 2"D Total height: 106"1/4. With shelf depth is 7"7/8

## Finishes and materials

**Structure:** Bronze finish. **Panels:** Marble glass (side A&B) / Mirrored glass (side B).

(For more specifications, please refer to "Finishes & Materials")