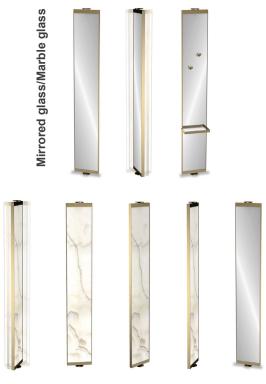

# Oh

Marble glass/Mirrored glass

## Description

360° swiveling screen/room divider with structure in Bronze finish, covered on the 2 sides in Mirror glass or one side in Mirror glass and the other in Marble glass. The side in Mirror glass can be plain or have 2 hooks and a shelf. If both sides are in Mirror glass, one is plain and the other one has the hooks and shelf. Made in Italy.

## Finishes and materials

**Structure:** Bronze finish. **Panels:** Marble glass (side A&B) / Mirrored glass (side B).

(For more specifications, please refer to "Finishes & Materials")